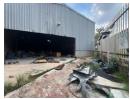

## Well sized Unit to let in Alberton North with 300amps of power.

This well sized unit is situated in Alberton North and has approx 300amps of power, with approx 650m2 under roof. The property has one large roller shutter door for warehouse access and an open plan floor area. There are no offices at the facility but can be arranged within the park.

There is a small yard between the units for your private use.

Alberton North is a well located industrial hub with ease of access to the N3 highways and other major routes.