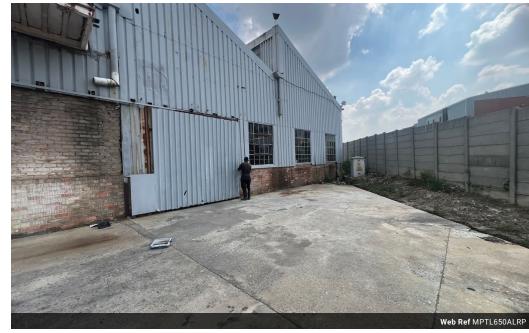

## Well sized Unit to let in Alberton North with 300amps of power.

This well sized unit is situated in Alberton North and has approx 300amps of power, with approx 650m2 under roof. The property has one large roller shutter door for warehouse access and an open plan floor area. There are no offices at the facility but can be arranged within the park.

There is a small yard between the units for your private use.

Alberton North is a well located industrial hub with ease of access to the N3 highways and other major routes.