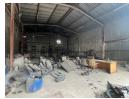

## Well sized Unit to let in Alberton North with 300amps of power.

This well sized unit is situated in Alberton North and has approx 300amps of power, with approx 650m2 under roof. The property has one large roller shutter door for warehouse access and an open plan floor area. There are no offices at the facility but can be arranged within the park.

There is a small yard between the units for your private use.

Alberton North is a well located industrial hub with ease of access to the N3 highways and other major routes.