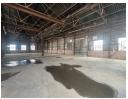

## Well sized Unit to let in Alberton North with 300amps of power.

This well sized unit is situated in Alberton North and has approx 300amps of power, with approx 650m2 under roof. The property has one large roller shutter door for warehouse access and an open plan floor area. There are no offices at the facility but can be arranged within the park.

## **Features**

Zoning Industrial

| interior      |     | Exterior          |     | Sizes      |       |
|---------------|-----|-------------------|-----|------------|-------|
| Power 3 Phase | Yes | Security          | Yes | Floor Size | 650m² |
| Power Amps    | 300 | Open Parking Bays | 10  | Land Size  | 850m² |