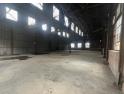

## Well sized Unit to let in Alberton North with 300amps of power.

This well sized unit is situated in Alberton North and has approx 300amps of power, with approx 650m2 under roof. The property has one large roller shutter door for warehouse access and an open plan floor area. There are no offices at the facility but can be arranged within the park.

## **Features**

Zoning Industrial

| interior      |     | Exterior          |     | Sizes      |       |
|---------------|-----|-------------------|-----|------------|-------|
| Power 3 Phase | Yes | Security          | Yes | Floor Size | 650m² |
| Power Amps    | 300 | Open Parking Bays | 10  | Land Size  | 850m² |