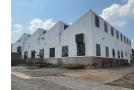

## R20,000 pm

Gross Monthly Rental R20,000 Excl. VAT Monthly Rates R1 Excl. VAT

Monthly Levy R1 Excl. VAT

Well sized factory with 400 amps to let in Alberton North

This well sized unit is situated in the heart of Alberton North with approx 400m2 under roof. The property has good height to the eaves of approx 4-5m with a large three phase power supply of 400amps. There is one roller shutter door for access and a 700m2 concrete yard available for shared use. The unit consists of a single office as well.

## Features

Zoning Industrial

Interior Power 3 Phase Power Amps

Yes

400

**Exterior** Security Open Parking Bays **Sizes** Floor Size

400m<sup>2</sup>