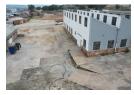

## R20,000 pm

Gross Monthly Rental R20,000 Excl. VAT Monthly Rates R1 Excl. VAT

Monthly Levy R1 Excl. VAT

Well sized factory with 400 amps to let in Alberton North

This well sized unit is situated in the heart of Alberton North with approx 400m2 under roof. The property has good height to the eaves of approx 4-5m with a large three phase power supply of 400amps. There is one roller shutter door for access and a 700m2 concrete yard available for shared use. The unit consists of a single office as well.