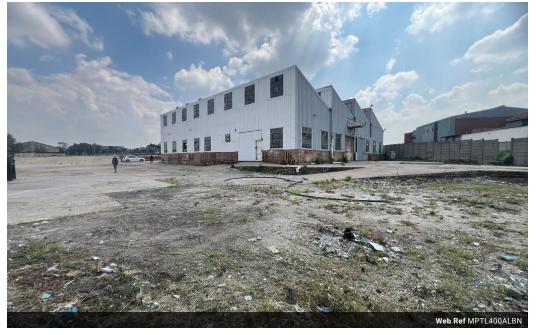

## R20,000 pm

Gross Monthly Rental R20,000 Excl. VAT Monthly Rates R1 Excl. VAT

Monthly Levy R1 Excl. VAT

Well sized factory with 400 amps to let in Alberton North

This well sized unit is situated in the heart of Alberton North with approx 400m2 under roof. The property has good height to the eaves of approx 4-5m with a large three phase power supply of 400amps. There is one roller shutter door for access and a 700m2 concrete yard available for shared use. The unit consists of a single office as well.

Yes

10

Alberton North is a well located industrial hub with ease of access to the N3 highways and other major routes.

## Features

Zoning Industrial

Interior Power 3 Phase Power Amps

Yes

400

**Exterior** Security Open Parking Bays **Sizes** Floor Size

400m<sup>2</sup>