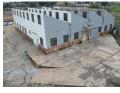

## R20,000 pm

Gross Monthly Rental R20,000 Excl. VAT Monthly Rates R1 Excl. VAT

Monthly Levy R1 Excl. VAT

Well sized factory with 400 amps to let in Alberton North

This well sized unit is situated in the heart of Alberton North with approx 400m2 under roof. The property has good height to the eaves of approx 4-5m with a large three phase power supply of 400amps. There is one roller shutter door for access and a 700m2 concrete yard available for shared use. The unit consists of a single office as well.

## Features

Zoning Industrial

Interior Power 3 Phase Power Amps

Yes

400

**Exterior** Security Open Parking Bays **Sizes** Floor Size

400m<sup>2</sup>