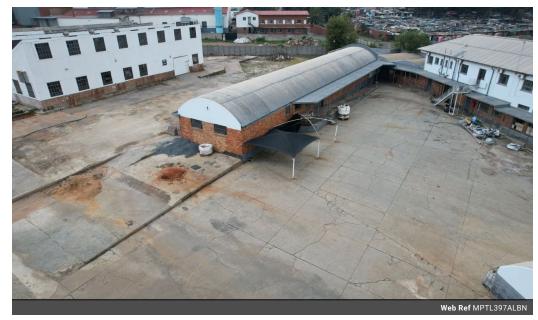

# Well sized mini unit with access to yard Space to let in Alberton North

This neat and well sized unit is available to let in Alberton North. Measuring approx 397m2 under roof there is two roller shutter doors for warehouse entrance, decent hight to the eaves and good three phase power, one roller shutter door is on grade and the other is on dock

Alberton North is a well located industrial hub with ease of access to the N3 highways and other major routes.

## Features

**Zoning** Industrial

 Interior
 Exterior
 Sizes

 Power 3 Phase
 Yes
 Security
 Yes
 Floor Size
 397m²

 Power Amps
 100
 Open Parking Bays
 10
 Land Size
 600m²