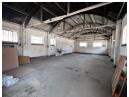

# Well sized mini unit with access to yard Space to let in Alberton North

This neat and well sized unit is available to let in Alberton North. Measuring approx 397m2 under roof there is two roller shutter doors for warehouse entrance, decent hight to the eaves and good three phase power, one roller shutter door is on grade and the other is on dock

## Features

**Zoning** Industrial

 Interior
 Exterior
 Sizes

 Power 3 Phase
 Yes
 Security
 Yes
 Floor Size
 397m²

 Power Amps
 100
 Open Parking Bays
 10
 Land Size
 600m²