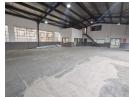

## 010 0354431

Office 40A Eden Meadows Complex 1 Van Riebeeck Avenue Greenstone 1609

R13,000,000

Prime Warehouse for Sale in Wynberg, Sandton – Strategic Location & Functional Design

Take advantage of this rare opportunity to own a clean, well-maintained warehouse in the bustling industrial node of Wynberg, Sandton. Designed for operational ease, the facility features on-grade roller shutter doors for efficient loading and offloading, a neat open-plan layout, and generous floor space to suit a variety of light industrial or logistics needs.

Ideally located with quick access to major highways and key commercial areas, this property offers unmatched convenience for growing businesses. Whether you're expanding or relocating, the warehouse's practical setup and strategic position make it a

## Features

Zoning Industrial

Interior

Floor Loading Cap. Air Conditioning Power 3 Phase 10 Tn/m² Yes Yes **Sizes** Floor Size

Land Size Building Height 3,720m<sup>2</sup> 5,000m<sup>2</sup> 12m