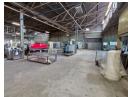

## Versatile 4,730m² Warehouse in Prime Wynberg, Sandton Industrial Node

Position your business for success with this expansive 4,730m² warehouse, ideally located in the well-connected industrial hub of Wynberg, Sandton. Designed for maximum functionality, the property features multiple roller shutter doors for easy truck access, a fully paved yard for smooth maneuvering and storage, and a layout suited for manufacturing, logistics, or distribution operations.

Complementing the warehouse are neat, well-maintained office spaces—perfect for admin and managerial use—offering a seamless connection between operational and strategic business functions. With excellent access to key transport routes throughout Johannesburg, this property combines location, practicality, and space to deliver an exceptional industrial solution.