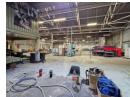

## Versatile 4,730m² Warehouse in Prime Wynberg, Sandton Industrial Node

Position your business for success with this expansive 4,730m² warehouse, ideally located in the well-connected industrial hub of Wynberg, Sandton. Designed for maximum functionality, the property features multiple roller shutter doors for easy truck access, a fully paved yard for smooth maneuvering and storage, and a layout suited for manufacturing, logistics, or distribution operations.

Complementing the warehouse are neat, well-maintained office spaces—perfect for admin and managerial use—offering a seamless connection between operational and strategic business functions. With excellent access to key transport routes throughout Johannesburg, this property combines location, practicality, and space to deliver an exceptional industrial solution.