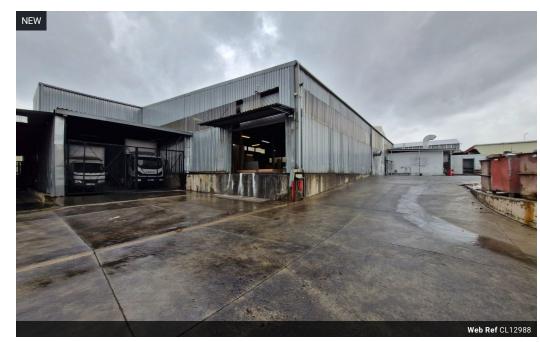

## Versatile 4,730m² Warehouse in Prime Wynberg, Sandton Industrial Node

Position your business for success with this expansive 4,730m² warehouse, ideally located in the well-connected industrial hub of Wynberg, Sandton. Designed for maximum functionality, the property features multiple roller shutter doors for easy truck access, a fully paved yard for smooth maneuvering and storage, and a layout suited for manufacturing, logistics, or distribution operations.

Complementing the warehouse are neat, well-maintained office spaces—perfect for admin and managerial use—offering a seamless connection between operational and strategic business functions. With excellent access to key transport routes throughout Johannesburg, this property combines location, practicality, and space to deliver an exceptional industrial solution.