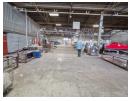

## Versatile 4,730m² Warehouse in Prime Wynberg, Sandton Industrial Node

Position your business for success with this expansive 4,730m² warehouse, ideally located in the well-connected industrial hub of Wynberg, Sandton. Designed for maximum functionality, the property features multiple roller shutter doors for easy truck access, a fully paved yard for smooth maneuvering and storage, and a layout suited for manufacturing, logistics, or distribution operations.

Complementing the warehouse are neat, well-maintained office spaces—perfect for admin and managerial use—offering a seamless connection between operational and strategic business functions. With excellent access to key transport routes throughout Johannesburg, this property combines location, practicality, and space to deliver an exceptional industrial solution.