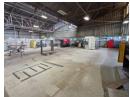

## Versatile 4,730m² Warehouse in Prime Wynberg, Sandton Industrial Node

Position your business for success with this expansive 4,730m² warehouse, ideally located in the well-connected industrial hub of Wynberg, Sandton. Designed for maximum functionality, the property features multiple roller shutter doors for easy truck access, a fully paved yard for smooth maneuvering and storage, and a layout suited for manufacturing, logistics, or distribution operations.

Complementing the warehouse are neat, well-maintained office spaces—perfect for admin and managerial use—offering a seamless connection between operational and strategic business functions. With excellent access to key transport routes throughout Johannesburg, this property combines location, practicality, and space to deliver an exceptional industrial solution.