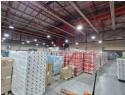

## A GRADE industrial warehouse facility forsale

Discover an exceptional A-grade warehouse for sale in the prime industrial hub of Wynberg, Sandton. This state-of-the-art facility boasts 800 amps of power, making it ideal for energy-intensive operations. Equipped with a full sprinkler system, the warehouse ensures superior fire safety standards. Multiple on-grade roller doors provide seamless access for efficient loading and unloading, catering to various logistical needs.

In addition to its robust infrastructure, the property features a reliable borehole water supply, enhancing sustainability and operational efficiency. Ample on-site parking with 120 bays ensures convenience for staff and visitors alike. Strategically located in Sandton, this warehouse offers excellent connectivity to major transport routes, making it a premium choice for businesses

## Features

Zoning Industrial

| Interior           |                      | Exterior |     | Sizes           |                     |
|--------------------|----------------------|----------|-----|-----------------|---------------------|
| Floor Loading Cap. | 10 Tn/m <sup>2</sup> | Security | Yes | Floor Size      | 8,600m <sup>2</sup> |
| Air Conditioning   | Yes                  |          |     | Land Size       | 6,000m <sup>2</sup> |
| Power 3 Phase      | Yes                  |          |     | Building Height | 10m                 |
| Power Amps         | 800                  |          |     |                 |                     |