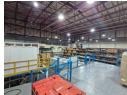

## A GRADE industrial warehouse facility forsale

Discover an exceptional A-grade warehouse for sale in the prime industrial hub of Wynberg, Sandton. This state-of-the-art facility boasts 800 amps of power, making it ideal for energy-intensive operations. Equipped with a full sprinkler system, the warehouse ensures superior fire safety standards. Multiple on-grade roller doors provide seamless access for efficient loading and unloading, catering to various logistical needs.

In addition to its robust infrastructure, the property features a reliable borehole water supply, enhancing sustainability and operational efficiency. Ample on-site parking with 120 bays ensures convenience for staff and visitors alike. Strategically located in Sandton, this warehouse offers excellent connectivity to major transport routes, making it a premium choice for businesses

## Features

Zoning Industrial

| Interior           |                      | Exterior |     | Sizes           |                     |
|--------------------|----------------------|----------|-----|-----------------|---------------------|
| Floor Loading Cap. | 10 Tn/m <sup>2</sup> | Security | Yes | Floor Size      | 8,600m <sup>2</sup> |
| Air Conditioning   | Yes                  |          |     | Land Size       | 6,000m <sup>2</sup> |
| Power 3 Phase      | Yes                  |          |     | Building Height | 10m                 |
| Power Amps         | 800                  |          |     |                 |                     |