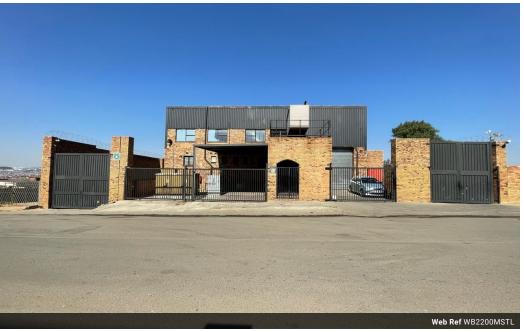

#### 2200m2 Industrial Property For Sale in Marlboro, Sandton

Located in Marlboro, Sandton, this impressive 2200 square meter industrial property offers a multi-leveled design, providing ample space for diverse business operations. The facility includes both office and warehouse areas, equipped with modern amenities such as bathrooms and kitchens, ensuring a comfortable working environment for all staff. Three roller shutter doors allow for efficient access and streamlined logistics, while dedicated storage spaces enhance the property's functionality.

Yes

5

The property is powered by a reliable three-phase power supply, making it suitable for heavy-duty industrial activities. Security measures are in place to safeguard the premises, providing peace of mind for business owners. Additionally, the facility is

#### Interior

Floor Loading Cap. Air Conditioning Power 3 Phase **Exterior** Security Open Parking Bays **Sizes** Floor Size Land Size

2,200m<sup>2</sup> 2,200m<sup>2</sup>

Extras

Air Conditioner Air Conditioning Unit Guard House