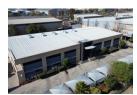

## Investment property for sale in Linbro park

Yes

150

A-grade industrial property available to rent, boasting prime highway exposure and excellent infrastructure. This free-standing facility is situated within a secure business park with 24-hour security and controlled access. With a total GLA of 2,187m<sup>2</sup> on a 4,828m<sup>2</sup> erf, the site offers a large, paved yard ideal for truck access and turning. The warehouse features great internal height, natural lighting, and 150 amps of 3-phase power, with a large roller shutter door for efficient loading. The property also offers strong investment appeal with a lease in place from 1 December 2024 to 30 November 2028, generating a monthly rental income of R207,224.