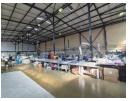

## Investment property for sale in Linbro park

Yes

150

A-grade industrial property available to rent, boasting prime highway exposure and excellent infrastructure. This free-standing facility is situated within a secure business park with 24-hour security and controlled access. With a total GLA of 2,187m<sup>2</sup> on a 4,828m<sup>2</sup> erf, the site offers a large, paved yard ideal for truck access and turning. The warehouse features great internal height, natural lighting, and 150 amps of 3-phase power, with a large roller shutter door for efficient loading. The property also offers strong investment appeal with a lease in place from 1 December 2024 to 30 November 2028, generating a monthly rental income of R207,224.

The office space is exceptionally neat and modern, offering a professional environment for administrative operations. There are 18