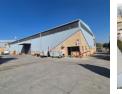

## Investment property for sale in Linbro park

Yes

150

A-grade industrial property available to rent, boasting prime highway exposure and excellent infrastructure. This free-standing facility is situated within a secure business park with 24-hour security and controlled access. With a total GLA of 2,187m<sup>2</sup> on a 4,828m<sup>2</sup> erf, the site offers a large, paved yard ideal for truck access and turning. The warehouse features great internal height, natural lighting, and 150 amps of 3-phase power, with a large roller shutter door for efficient loading. The property also offers strong investment appeal with a lease in place from 1 December 2024 to 30 November 2028, generating a monthly rental income of R207,224.