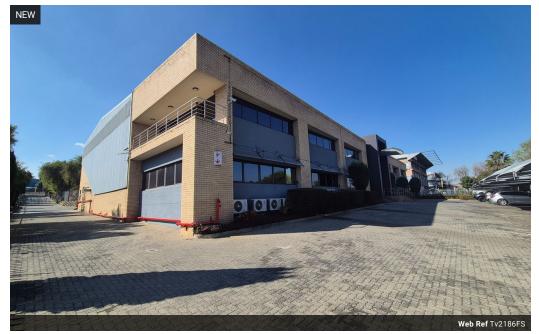

## Investment property for sale in Linbro park

Yes

150

A-grade industrial property available to rent, boasting prime highway exposure and excellent infrastructure. This free-standing facility is situated within a secure business park with 24-hour security and controlled access. With a total GLA of 2,187m<sup>2</sup> on a 4,828m<sup>2</sup> erf, the site offers a large, paved yard ideal for truck access and turning. The warehouse features great internal height, natural lighting, and 150 amps of 3-phase power, with a large roller shutter door for efficient loading. The property also offers strong investment appeal with a lease in place from 1 December 2024 to 30 November 2028, generating a monthly rental income of R207,224.

The office space is exceptionally neat and modern, offering a professional environment for administrative operations. There are 18