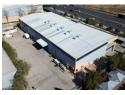

## Investment property for sale in Linbro park

Yes

150

A-grade industrial property available to rent, boasting prime highway exposure and excellent infrastructure. This free-standing facility is situated within a secure business park with 24-hour security and controlled access. With a total GLA of 2,187m<sup>2</sup> on a 4,828m<sup>2</sup> erf, the site offers a large, paved yard ideal for truck access and turning. The warehouse features great internal height, natural lighting, and 150 amps of 3-phase power, with a large roller shutter door for efficient loading. The property also offers strong investment appeal with a lease in place from 1 December 2024 to 30 November 2028, generating a monthly rental income of R207,224.