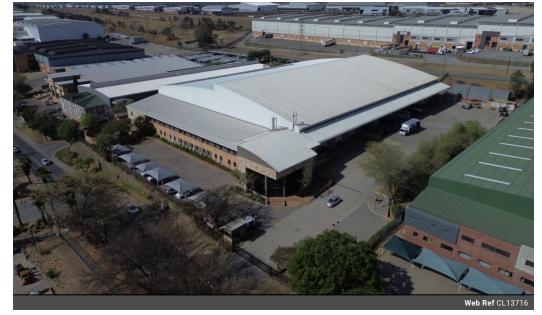

#### 25 **æ** 20

Prime Linbro Business Park Warehouse For Sale - 7 Roller Doors, Yard & Excellent Exposure

Own this exceptional industrial facility in the sought-after Linbro Business Park. Set on a generous stand with a large paved yard, the property offers 7 roller shutter doors—4 with dock levellers—plus high stacking capacity and great natural light. The warehouse is fully equipped with 250 amps of 3-phase power and a comprehensive sprinkler system with pumps and tanks, making it ideal for logistics, warehousing, or light manufacturing.

The modern office section provides flexible space for admin or showroom use, with ample parking to support staff and visitors. Positioned on a high-exposure main road within a secure, access-controlled estate, this property delivers a rare combination of location, infrastructure, and functionality. Don't miss this premium ownership opportunity-contact us today to arrange a private