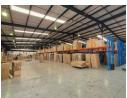

### Premium Industrial Facility with Superior Access in Linbro Business Park

Unlock operational excellence with this spacious warehouse in Linbro Business Park, featuring four large roller shutter doors—three loading bays and one on-grade—for seamless truck movement and distribution. Set on a generous paved stand with 24-hour security and controlled access, this facility offers high ceilings, excellent natural lighting, and 300 amps of 3-phase power, making it ideal for warehousing, logistics, or light manufacturing.