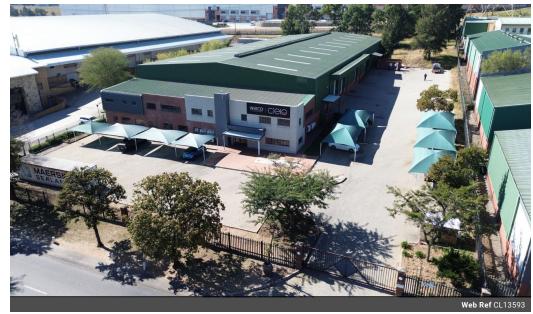

### Premium Industrial Facility with Superior Access in Linbro Business Park

Unlock operational excellence with this spacious warehouse in Linbro Business Park, featuring four large roller shutter doors—three loading bays and one on-grade—for seamless truck movement and distribution. Set on a generous paved stand with 24-hour security and controlled access, this facility offers high ceilings, excellent natural lighting, and 300 amps of 3-phase power, making it ideal for warehousing, logistics, or light manufacturing.

The modern double-storey office component overlooks the warehouse for operational oversight and includes well-appointed ablution facilities for both office and warehouse staff. With over 30 parking bays and direct access to the N3 highway, this property delivers on efficiency, visibility, and location. Contact us today to arrange a viewing and secure your space in one of

#### **Features**

Zoning Industrial

| Interior      |     | Exterior             |     | Sizes      |                     |
|---------------|-----|----------------------|-----|------------|---------------------|
| Power 3 Phase | Yes | Security             | Yes | Floor Size | 3,645m <sup>2</sup> |
| Power Amps    | 300 | Covered Parking Bays | 20  | Land Size  | 6,654m <sup>2</sup> |
|               |     | Open Parking Bays    | 15  |            |                     |