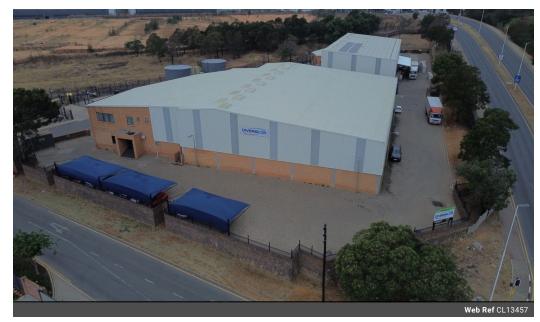

## 010 0354431

Office 40A Eden Meadows Complex 1 Van Riebeeck Avenue Greenstone

R29,500,000

Monthly Levy R2,000 Excl. VAT

Monthly Rates R20,000 Excl. VAT

**😝** 10

Versatile 2,655m<sup>2</sup> Industrial Facility in Linbro Park – Ideal for Owner-Occupiers or Investors

Available for occupation from 1 September 2025, this well-maintained 2,655m² property in Linbro Park offers flexibility for both investors and owner-occupiers. Situated on a 4,148m² stand, the facility comprises 2,305m² of warehouse space and 350m² of neat office space. The warehouse boasts excellent height, great natural light, three large roller shutter doors (including one dock leveller), and 250 amps of 3-phase power-making it perfect for logistics, distribution, or general industrial use. The large paved yard allows for smooth super link access and efficient operations.