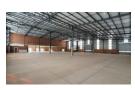

Available for occupation from 1 September 2025, this well-maintained 2,655m² property in Linbro Park offers flexibility for both investors and owner-occupiers. Situated on a 4,148m² stand, the facility comprises 2,305m² of warehouse space and 350m² of neat office space. The warehouse boasts excellent height, great natural light, three large roller shutter doors (including one dock leveller), and 250 amps of 3-phase power-making it perfect for logistics, distribution, or general industrial use. The large paved yard allows for smooth super link access and efficient operations.