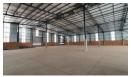

Available for occupation from 1 September 2025, this well-maintained 2,655m² property in Linbro Park offers flexibility for both investors and owner-occupiers. Situated on a 4,148m² stand, the facility comprises 2,305m² of warehouse space and 350m² of neat office space. The warehouse boasts excellent height, great natural light, three large roller shutter doors (including one dock leveller), and 250 amps of 3-phase power-making it perfect for logistics, distribution, or general industrial use. The large paved yard allows for smooth super link access and efficient operations.