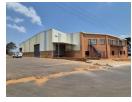

Available for occupation from 1 September 2025, this well-maintained 2,655m² property in Linbro Park offers flexibility for both investors and owner-occupiers. Situated on a 4,148m² stand, the facility comprises 2,305m² of warehouse space and 350m² of neat office space. The warehouse boasts excellent height, great natural light, three large roller shutter doors (including one dock leveller), and 250 amps of 3-phase power-making it perfect for logistics, distribution, or general industrial use. The large paved yard allows for smooth super link access and efficient operations.

The modern office component includes a welcoming reception and an adaptable open-plan area upstairs, with ample ablutions for