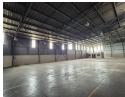

# Prime Industrial Facility in Linbro Business Park – Exceptional Access, Exposure & Functionality

Unlock the potential of your business with this versatile industrial property in Linbro Business Park. Offering generous warehousing or manufacturing space, the facility boasts high ceilings, excellent natural lighting, and robust 3-phase power. Two large roller shutter doors enable seamless truck access, while the expansive paved yard ensures smooth vehicle circulation. Recently upgraded office areas create a clean, modern workspace with sufficient ablutions for both office and warehouse teams.

### **Features**

Zoning Industrial

 Interior
 Exterior
 Sizes

 Power 3 Phase
 Yes
 Security
 Yes
 Floor Size
 1,600m²

 Power Amps
 100
 Open Parking Bays
 10
 Land Size
 2,500m²