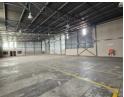

# Prime Industrial Facility in Linbro Business Park – Exceptional Access, Exposure & Functionality

Unlock the potential of your business with this versatile industrial property in Linbro Business Park. Offering generous warehousing or manufacturing space, the facility boasts high ceilings, excellent natural lighting, and robust 3-phase power. Two large roller shutter doors enable seamless truck access, while the expansive paved yard ensures smooth vehicle circulation. Recently upgraded office areas create a clean, modern workspace with sufficient ablutions for both office and warehouse teams.

### **Features**

Zoning Industrial

 Interior
 Exterior
 Sizes

 Power 3 Phase
 Yes
 Security
 Yes
 Floor Size
 1,600m²

 Power Amps
 100
 Open Parking Bays
 10
 Land Size
 2,500m²