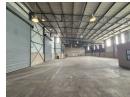

# Prime Industrial Facility in Linbro Business Park – Exceptional Access, Exposure & Functionality

Unlock the potential of your business with this versatile industrial property in Linbro Business Park. Offering generous warehousing or manufacturing space, the facility boasts high ceilings, excellent natural lighting, and robust 3-phase power. Two large roller shutter doors enable seamless truck access, while the expansive paved yard ensures smooth vehicle circulation. Recently upgraded office areas create a clean, modern workspace with sufficient ablutions for both office and warehouse teams.

### **Features**

Zoning Industrial

 Interior
 Exterior
 Sizes

 Power 3 Phase
 Yes
 Security
 Yes
 Floor Size
 1,600m²

 Power Amps
 100
 Open Parking Bays
 10
 Land Size
 2,500m²