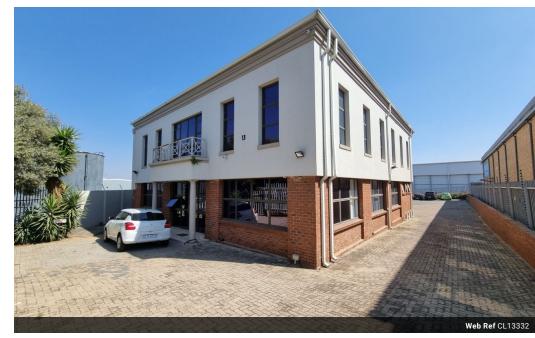

# Prime Industrial Facility in Linbro Business Park – Exceptional Access, Exposure & Functionality

Unlock the potential of your business with this versatile industrial property in Linbro Business Park. Offering generous warehousing or manufacturing space, the facility boasts high ceilings, excellent natural lighting, and robust 3-phase power. Two large roller shutter doors enable seamless truck access, while the expansive paved yard ensures smooth vehicle circulation. Recently upgraded office areas create a clean, modern workspace with sufficient ablutions for both office and warehouse teams.

Positioned for visibility and convenience, the site enjoys direct access from the Marlboro off-ramp and prime frontage along the N3 highway. Located within a secure, access-controlled park with 24/7 security, the property features a balanced office layout—private