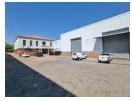

# Prime Industrial Facility in Linbro Business Park – Exceptional Access, Exposure & Functionality

Unlock the potential of your business with this versatile industrial property in Linbro Business Park. Offering generous warehousing or manufacturing space, the facility boasts high ceilings, excellent natural lighting, and robust 3-phase power. Two large roller shutter doors enable seamless truck access, while the expansive paved yard ensures smooth vehicle circulation. Recently upgraded office areas create a clean, modern workspace with sufficient ablutions for both office and warehouse teams.

Positioned for visibility and convenience, the site enjoys direct access from the Marlboro off-ramp and prime frontage along the N3 highway. Located within a secure, access-controlled park with 24/7 security, the property features a balanced office layout—private