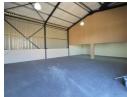

## Prime Industrial Property in Linbro Park - Easy Access & Modern Features

Discover this freshly updated industrial property, perfectly situated just off the N3 highway for easy access and great visibility. Located within a secure estate with 24-hour armed security, this facility includes a private yard, a 5-meter roller door for seamless truck access, and 80 amps of three-phase power, making it ideal for a variety of industrial operations.

The property boasts modernized office space, fully retiled and repainted, offering a professional and contemporary atmosphere. With ample bathrooms, a shower for staff, and generous parking for both staff and visitors, this facility offers the perfect balance of functionality and comfort. Don't miss the chance to secure this prime industrial space in Linbro Park, a highly sought-after