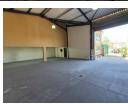

## Prime Industrial Property in Linbro Park - Easy Access & Modern Features

Discover this freshly updated industrial property, perfectly situated just off the N3 highway for easy access and great visibility. Located within a secure estate with 24-hour armed security, this facility includes a private yard, a 5-meter roller door for seamless truck access, and 80 amps of three-phase power, making it ideal for a variety of industrial operations.

The property boasts modernized office space, fully retiled and repainted, offering a professional and contemporary atmosphere. With ample bathrooms, a shower for staff, and generous parking for both staff and visitors, this facility offers the perfect balance of functionality and comfort. Don't miss the chance to secure this prime industrial space in Linbro Park, a highly sought-after

#### **Features**

Zoning Industrial

|     | Exterior             |                                         | Sizes                                         |                                                                 |
|-----|----------------------|-----------------------------------------|-----------------------------------------------|-----------------------------------------------------------------|
| Yes | Security             | Yes                                     | Floor Size                                    | 341m²                                                           |
| 80  | Covered Parking Bays | 4                                       | Land Size                                     | 491m²                                                           |
|     | Open Parking Bays    | 3                                       |                                               |                                                                 |
|     |                      | Yes Security<br>80 Covered Parking Bays | Yes Security Yes<br>80 Covered Parking Bays 4 | Yes Security Yes Floor Size 80 Covered Parking Bays 4 Land Size |