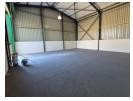

## Prime Industrial Property in Linbro Park - Easy Access & Modern Features

Discover this freshly updated industrial property, perfectly situated just off the N3 highway for easy access and great visibility. Located within a secure estate with 24-hour armed security, this facility includes a private yard, a 5-meter roller door for seamless truck access, and 80 amps of three-phase power, making it ideal for a variety of industrial operations.

The property boasts modernized office space, fully retiled and repainted, offering a professional and contemporary atmosphere. With ample bathrooms, a shower for staff, and generous parking for both staff and visitors, this facility offers the perfect balance of functionality and comfort. Don't miss the chance to secure this prime industrial space in Linbro Park, a highly sought-after