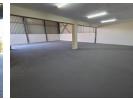

## Prime Industrial Property in Linbro Park - Easy Access & Modern Features

Discover this freshly updated industrial property, perfectly situated just off the N3 highway for easy access and great visibility. Located within a secure estate with 24-hour armed security, this facility includes a private yard, a 5-meter roller door for seamless truck access, and 80 amps of three-phase power, making it ideal for a variety of industrial operations.

The property boasts modernized office space, fully retiled and repainted, offering a professional and contemporary atmosphere. With ample bathrooms, a shower for staff, and generous parking for both staff and visitors, this facility offers the perfect balance of functionality and comfort. Don't miss the chance to secure this prime industrial space in Linbro Park, a highly sought-after

#### **Features**

Zoning Industrial

|     | Exterior             |                                         | Sizes                                         |                                                                 |
|-----|----------------------|-----------------------------------------|-----------------------------------------------|-----------------------------------------------------------------|
| Yes | Security             | Yes                                     | Floor Size                                    | 341m²                                                           |
| 80  | Covered Parking Bays | 4                                       | Land Size                                     | 491m²                                                           |
|     | Open Parking Bays    | 3                                       |                                               |                                                                 |
|     |                      | Yes Security<br>80 Covered Parking Bays | Yes Security Yes<br>80 Covered Parking Bays 4 | Yes Security Yes Floor Size 80 Covered Parking Bays 4 Land Size |