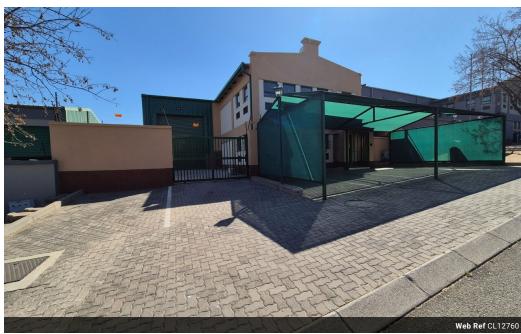

## Prime Industrial Property in Linbro Park - Easy Access & Modern Features

Discover this freshly updated industrial property, perfectly situated just off the N3 highway for easy access and great visibility. Located within a secure estate with 24-hour armed security, this facility includes a private yard, a 5-meter roller door for seamless truck access, and 80 amps of three-phase power, making it ideal for a variety of industrial operations.

The property boasts modernized office space, fully retiled and repainted, offering a professional and contemporary atmosphere. With ample bathrooms, a shower for staff, and generous parking for both staff and visitors, this facility offers the perfect balance of functionality and comfort. Don't miss the chance to secure this prime industrial space in Linbro Park, a highly sought-after