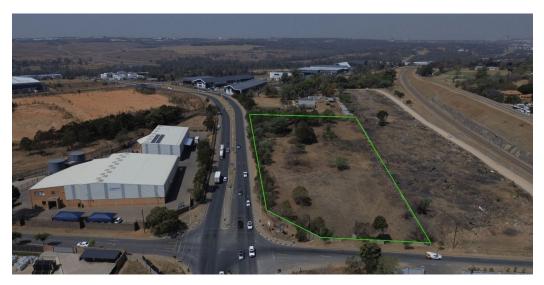

## Prime Industrial Land Opportunity on Marlboro Drive - Unmatched Exposure & Access

Unlock the potential of this strategically located industrial land in Linbro Park, perfectly positioned along Marlboro Drive with direct access to the N3, N1, M1, and R21 highways. This high-exposure site is ideal for businesses in logistics, warehousing, or manufacturing looking to establish a presence in one of Johannesburg's fastest-growing industrial zones.

The property is flat, fully serviced, and zoned for industrial use—ready for immediate development. Whether you're an investor or an end-user, this site offers exceptional visibility, superb connectivity, and long-term value. Don't miss out—contact us today to secure