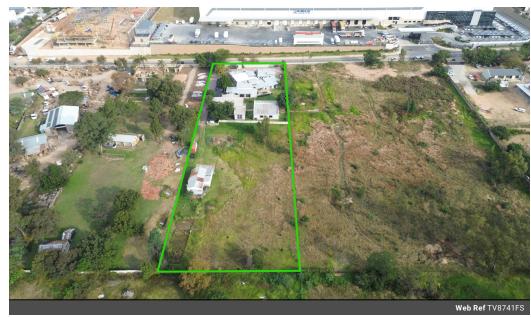

## 8 741m2 Industrial zoned land for sale in Linbro park

An 8,741m² parcel of land is available for sale in the sought-after Linbro Park area. The property is in the final stages of obtaining industrial zoning rights, making it an excellent opportunity for future development. It currently features a neat 1000m² office block, ideal for immediate use or as a site office during development. The property is fully secured and located within a boomed-off street offering 24-hour security, providing a safe and controlled environment for operations.

Strategically positioned just off the N3 highway and close to all major transport routes, the site ensures excellent accessibility and visibility. The property is already serviced with water and 3-phase power, making it ready for industrial development with minimal