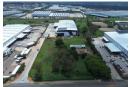

## Prime 17,500m² Development Site in Linbro Park – Unmatched Logistics Location

Unlock long-term value with this rare 17,500m² site in Linbro Park, one of Sandton's most established and in-demand industrial zones. With future industrial zoning in progress, the site is perfectly positioned for logistics, warehousing, or distribution developments, offering unbeatable access to the N3 highway, OR Tambo International Airport, and surrounding arterial routes.

As the area continues to attract blue-chip tenants and high-profile occupiers, this property presents a golden opportunity to establish a presence in a rapidly growing commercial hub. Surrounded by thriving industrial parks and supported by top-tier infrastructure, this site is a strategic investment for forward-thinking developers. Secure your footprint in Linbro Park today—