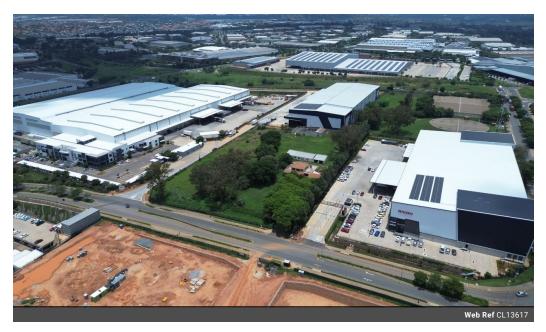

## Prime 17,500m² Development Site in Linbro Park – Unmatched Logistics Location

Unlock long-term value with this rare 17,500m² site in Linbro Park, one of Sandton's most established and in-demand industrial zones. With future industrial zoning in progress, the site is perfectly positioned for logistics, warehousing, or distribution developments, offering unbeatable access to the N3 highway, OR Tambo International Airport, and surrounding arterial routes.

As the area continues to attract blue-chip tenants and high-profile occupiers, this property presents a golden opportunity to establish a presence in a rapidly growing commercial hub. Surrounded by thriving industrial parks and supported by top-tier infrastructure, this site is a strategic investment for forward-thinking developers. Secure your footprint in Linbro Park today—