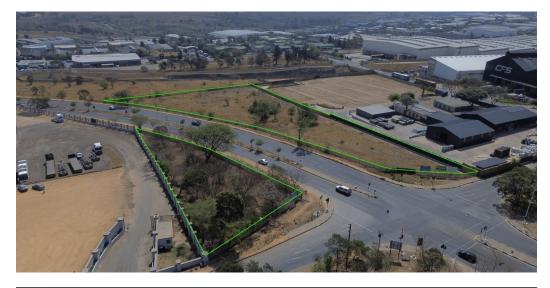

## 10,960m<sup>2</sup> Vacant Land For Sale in Linbro Park

### Prime Development Opportunity on Marlboro Drive - 10,960m<sup>2</sup> in Linbro Park

Position your business in one of Johannesburg's most strategic industrial nodes with these two fully serviced stands totaling 10,960m<sup>2</sup>. Located along the high-traffic Marlboro Drive in Linbro Park, this flat and ready-to-develop land offers exceptional visibility—ideal for warehousing, logistics, or prominent industrial facilities.

With seamless access to the N3, and close proximity to the N1, M1, and R21 highways, this location supports streamlined logistics and operational efficiency. Whether you're an owner-occupier or investor, this rare land opportunity combines prime positioning,