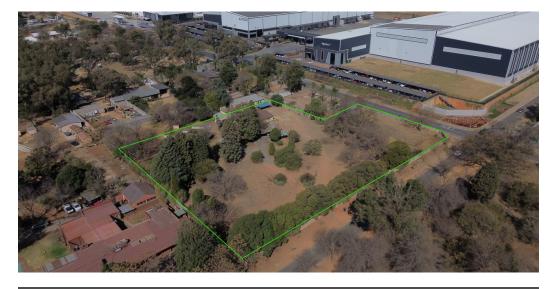

## Secured Vacant land for sale in Linbro park - Sole mandate

Presenting an excellent development opportunity in the highly sought-after Linbro Park, this vacant stand offers significant potential for industrial/commercial or residential use. Fully walled and secure, the property provides a safe and ready-to-develop space, positioned directly across from a major industrial development, enhancing its appeal for future business ventures.

Although currently zoned as agricultural, the property can be rezoned to align with your specific development needs, making it a versatile option for investors or developers looking to capitalize on the growing demand in the area. The stand's prime location just off the N3 highway ensures exceptional accessibility, connecting you effortlessly to all major routes, making it ideal for logistics,