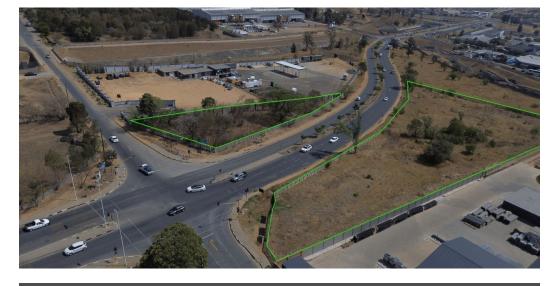

### Prime Marlboro Road Industrial Land - High Exposure, Ready to Develop

Unlock the potential of two fully serviced stands (8,731m<sup>2</sup> and 2,229m<sup>2</sup>) in the heart of Linbro Park's thriving industrial zone. Located on the highly trafficked Marlboro Drive, this flat, ready-to-develop site offers unbeatable visibility and is perfect for warehousing, logistics hubs, or industrial facilities looking to make a statement in a fast-growing commercial corridor.

Just minutes from the N3 with easy access to the N1, M1, and R21, this location ensures efficient transport flow and operational convenience. Whether you're an investor or owner-occupier, this rare land opportunity offers unmatched exposure, top-tier