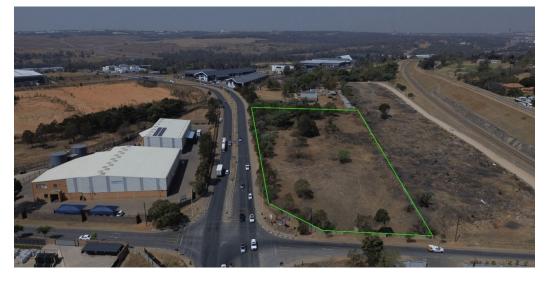

### Prime Industrial Land on Marlboro Drive - Unmatched Exposure & Access

Unlock your business potential with this premium industrial site in Linbro Park, perfectly positioned on Marlboro Drive with outstanding visibility and direct access to key routes including the N3, N1, M1, and R21. This high-profile location is ideal for companies in logistics, warehousing, or manufacturing looking to establish a powerful presence in one of Johannesburg's fastest-growing industrial zones.

The stand is flat, fully serviced, and zoned for industrial use—making it ready for immediate development. Whether you're an investor or an owner-occupier, this site offers a rare combination of location, infrastructure, and long-term value. Don't miss out—