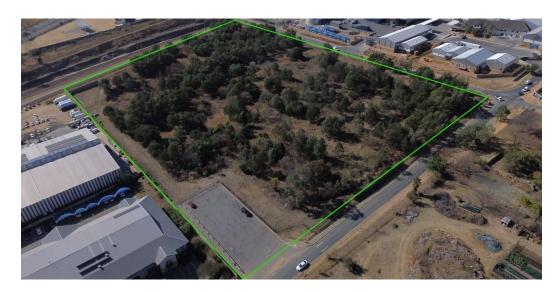

## Prime 43,216m<sup>2</sup> Industrial Development Land on Marlboro Road, Linbro Park

Unlock unmatched development potential with this expansive 43,216m² zoned and proclaimed site in the heart of Linbro Park's industrial powerhouse. Boasting a high-profile location along Marlboro Road and the Gautrain line, the property offers unbeatable visibility, direct N3 highway access, and seamless connectivity to Johannesburg's major logistics corridors.

Fully fenced and ready for immediate development, this strategic parcel is ideal for logistics hubs, warehousing, or large-scale commercial projects. Situated in a thriving business precinct with robust infrastructure and a pro-growth environment, it's a golden opportunity for forward-thinking investors and developers. Contact us now to secure your stake in one of Johannesburg's most