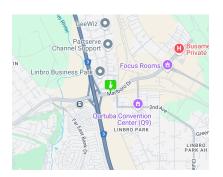

## High-Exposure Industrial Land on Marlboro Road – Linbro Park

Don't miss this exceptional opportunity to acquire prime industrial land in the heart of Linbro Park. Comprising two fully serviced, flat stands of 8,731m² and 2,229m², this high-visibility site on busy Marlboro Road is ideal for warehousing, logistics, or industrial development. With prominent road frontage, your business is guaranteed to attract attention in one of Johannesburg's fastest-growing commercial nodes.

Perfectly located just off the N3 and with easy access to the N1, M1, and R21 highways, the property offers seamless connectivity for efficient operations. Ready for immediate development, this is a rare find for forward-thinking investors or growing businesses