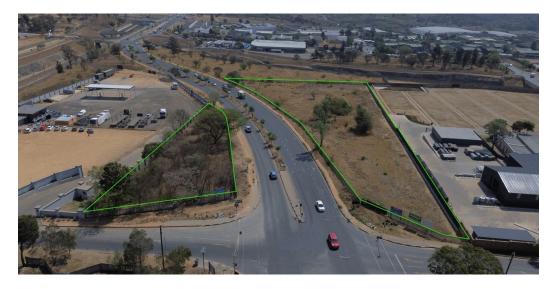

## High-Exposure Industrial Land on Marlboro Road – Linbro Park

Don't miss this exceptional opportunity to acquire prime industrial land in the heart of Linbro Park. Comprising two fully serviced, flat stands of 8,731m² and 2,229m², this high-visibility site on busy Marlboro Road is ideal for warehousing, logistics, or industrial development. With prominent road frontage, your business is guaranteed to attract attention in one of Johannesburg's fastest-growing commercial nodes.

Perfectly located just off the N3 and with easy access to the N1, M1, and R21 highways, the property offers seamless connectivity for efficient operations. Ready for immediate development, this is a rare find for forward-thinking investors or growing businesses