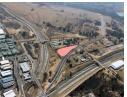

## High-Exposure Industrial Land on Marlboro Road – Linbro Park

Don't miss this exceptional opportunity to acquire prime industrial land in the heart of Linbro Park. Comprising two fully serviced, flat stands of 8,731m² and 2,229m², this high-visibility site on busy Marlboro Road is ideal for warehousing, logistics, or industrial development. With prominent road frontage, your business is guaranteed to attract attention in one of Johannesburg's fastest-growing commercial nodes.

Perfectly located just off the N3 and with easy access to the N1, M1, and R21 highways, the property offers seamless connectivity for efficient operations. Ready for immediate development, this is a rare find for forward-thinking investors or growing businesses