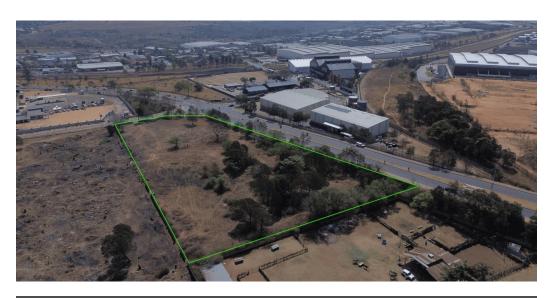

## Prime Industrial Land with Main Road Exposure in Linbro Park

Position your business for success with this standout industrial land opportunity on Marlboro Drive, Linbro Park. Offering exceptional visibility and direct access to major highways, including the N3, N1, M1, and R21, this site is ideal for logistics, warehousing, or manufacturing operations seeking a high-profile location in a booming industrial node.

The land is flat, fully serviced, and zoned for industrial use—ready for immediate development. Whether you're an investor or owner-occupier, this rare opportunity combines convenience, connectivity, and long-term value in one of Johannesburg's most