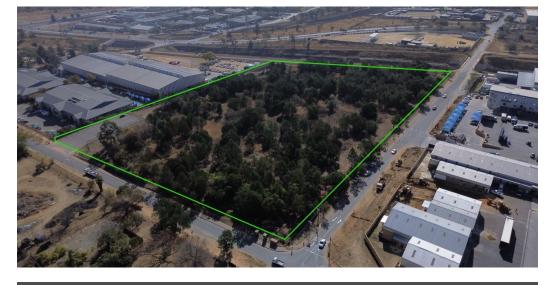

### Prime 43 216m<sup>2</sup> Industrial Land in Linbro Park – Ready for Development

Seize the opportunity to develop in Linbro Park's thriving industrial hub with this expansive 43,216m<sup>2</sup> zoned and proclaimed site. Perfectly positioned along Marlboro Road and the Gautrain line, this property offers exceptional visibility and accessibility. With direct access to the N3 highway and key transport routes, it's an ideal location for logistics, warehousing, or commercial development. The site is fully fenced and secure, making it ready for immediate construction.

Located within a bustling business community, this land provides an excellent foundation for large-scale industrial operations. Linbro Park's pro-business environment and strong infrastructure create the perfect setting for companies looking to expand their