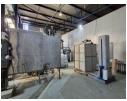

## 010 0354431

Office 40A Eden Meadows Complex 1 Van Riebeeck Avenue Greenstone 1609

R6,500,000

Versatile Free-Standing Industrial Facility with Cold Room – 1,624m² in Eastgate/Marlboro

Unlock business potential with this well-positioned 1,624m² warehouse in the Eastgate Extension/Marlboro area—ideal for owner-occupiers or growing industrial users. The facility boasts great height, ample natural light, two roller shutter doors for smooth truck access, and a 200-amp three-phase power supply. A 370m² cold room adds unique value and can remain or be removed based on your needs.

The 336m² office component is neat and functional, offering dedicated admin space, staff ablutions, and a canteen for added convenience. With direct access to both the M1 and N3 highways, this property provides excellent regional connectivity and