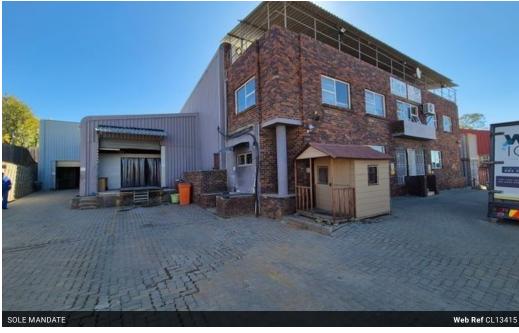

## 010 0354431

Office 40A Eden Meadows Complex 1 Van Riebeeck Avenue Greenstone 1609

R6,500,000

Versatile Free-Standing Industrial Facility with Cold Room – 1,624m² in Eastgate/Marlboro

Unlock business potential with this well-positioned 1,624m² warehouse in the Eastgate Extension/Marlboro area—ideal for owner-occupiers or growing industrial users. The facility boasts great height, ample natural light, two roller shutter doors for smooth truck access, and a 200-amp three-phase power supply. A 370m² cold room adds unique value and can remain or be removed based on your needs.

The 336m² office component is neat and functional, offering dedicated admin space, staff ablutions, and a canteen for added convenience. With direct access to both the M1 and N3 highways, this property provides excellent regional connectivity and