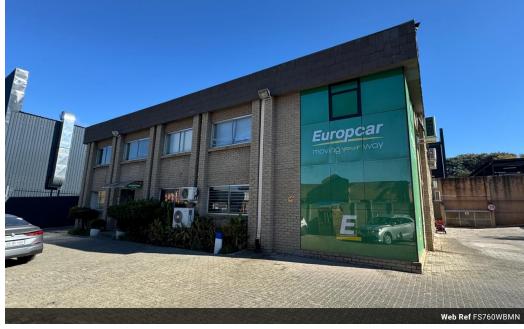

## 760m² industrial Warehouse Unit For Sale in Eastgate EXT

Introducing a rare and highly desirable investment opportunity in the sought-after industrial hub of Eastgate EXT – a spacious 760m² warehouse unit that checks every box for functionality, scalability, and long-term value. This expansive industrial property is purpose-built for efficiency and offers a versatile layout ideal for warehousing, distribution, light manufacturing, or storage operations. The property boasts a large open-plan floor area that allows for seamless operational workflows, complemented by excellent ceiling height and durable concrete flooring built to withstand heavy-duty machinery and logistics activity. The structure is well-maintained and built to industrial-grade specifications, ensuring maximum functionality and long-term performance. Entry is