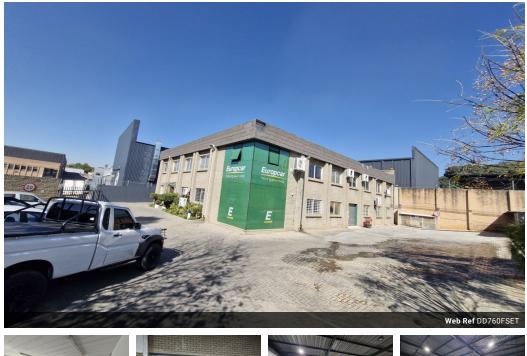

### Free standing industrial warehouse forsale in Eastgate Sandton

Available for purchase in the highly desirable Eastgate Extension of Sandton, this adaptable warehouse offers both convenience and functionality. It includes two on-grade roller shutter doors that facilitate easy loading and offloading for trucks and delivery vehicles. The expansive, paved yard ensures ample space for vehicle movement and additional parking, enhancing operational efficiency.

Positioned with direct access to key transport routes, this property is ideal for businesses in need of a central location within Sandton's vibrant industrial zone. Whether you're expanding your operations or seeking a solid investment, this warehouse delivers