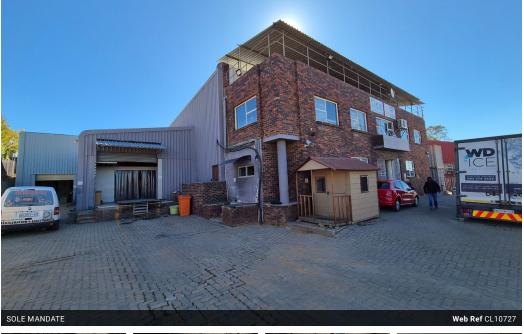

### Sole Mandate - 1 165m<sup>2</sup> Neat Free standing property in Eastgate ext/Marlboro, Sandton

Sole Mandate - A free-standing property is now available to let or for sale in the highly sought-after Eastgate Extension/Marlboro area. This property features a well-designed warehouse with excellent height, natural lighting, and a robust 3-phase power supply of 200 amps. It includes a large 370m<sup>2</sup> cold room, which can either remain or be removed according to your requirements. The asking price without the cold room is R6,500,000, and R7,500,000 with the cold room.

Access to the warehouse is facilitated by two large roller doors leading into a small paved yard, ideal for the loading and offloading of trucks. The office space, totaling 336m<sup>2</sup>, is neat and clean, featuring staff ablutions and a canteen, providing a comfortable work