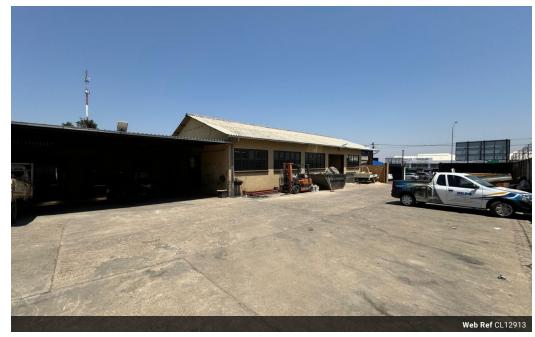

## Powerful & Versatile 2,000m² Warehouse on Prime Stand

Positioned on a 2,949m² stand, this expansive 2,000m² warehouse is a standout solution for businesses needing substantial space for storage, manufacturing, or distribution. Its strategic location ensures high visibility and easy access, while the availability of multiple warehouse spaces supports efficient workflows and operational flexibility.

With a robust 400-amp three-phase power supply, the facility is built to accommodate power-intensive operations and heavy machinery. The well-designed layout enhances usability, and a neat, professional office component ensures your admin team is comfortably supported. Whether you're scaling up or establishing new operations, this property delivers the ideal mix of space,