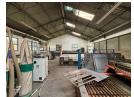

## Powerful & Versatile 2,000m² Warehouse on Prime Stand

Positioned on a 2,949m² stand, this expansive 2,000m² warehouse is a standout solution for businesses needing substantial space for storage, manufacturing, or distribution. Its strategic location ensures high visibility and easy access, while the availability of multiple warehouse spaces supports efficient workflows and operational flexibility.

With a robust 400-amp three-phase power supply, the facility is built to accommodate power-intensive operations and heavy machinery. The well-designed layout enhances usability, and a neat, professional office component ensures your admin team is comfortably supported. Whether you're scaling up or establishing new operations, this property delivers the ideal mix of space,