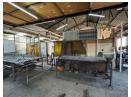

## Powerful & Versatile 2,000m² Warehouse on Prime Stand

Positioned on a 2,949m² stand, this expansive 2,000m² warehouse is a standout solution for businesses needing substantial space for storage, manufacturing, or distribution. Its strategic location ensures high visibility and easy access, while the availability of multiple warehouse spaces supports efficient workflows and operational flexibility.

With a robust 400-amp three-phase power supply, the facility is built to accommodate power-intensive operations and heavy machinery. The well-designed layout enhances usability, and a neat, professional office component ensures your admin team is comfortably supported. Whether you're scaling up or establishing new operations, this property delivers the ideal mix of space,