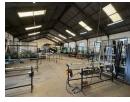

## Powerful & Versatile 2,000m² Warehouse on Prime Stand

Positioned on a 2,949m² stand, this expansive 2,000m² warehouse is a standout solution for businesses needing substantial space for storage, manufacturing, or distribution. Its strategic location ensures high visibility and easy access, while the availability of multiple warehouse spaces supports efficient workflows and operational flexibility.

With a robust 400-amp three-phase power supply, the facility is built to accommodate power-intensive operations and heavy machinery. The well-designed layout enhances usability, and a neat, professional office component ensures your admin team is comfortably supported. Whether you're scaling up or establishing new operations, this property delivers the ideal mix of space,