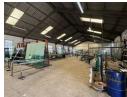

## Powerful & Versatile 2,000m² Warehouse on Prime Stand

Positioned on a 2,949m² stand, this expansive 2,000m² warehouse is a standout solution for businesses needing substantial space for storage, manufacturing, or distribution. Its strategic location ensures high visibility and easy access, while the availability of multiple warehouse spaces supports efficient workflows and operational flexibility.

With a robust 400-amp three-phase power supply, the facility is built to accommodate power-intensive operations and heavy machinery. The well-designed layout enhances usability, and a neat, professional office component ensures your admin team is comfortably supported. Whether you're scaling up or establishing new operations, this property delivers the ideal mix of space,