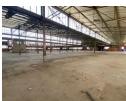

Unlock the ultimate industrial opportunity with this sprawling 13,000m² warehouse set on an enormous 49,900m² site. Ideal for large-scale storage, manufacturing, or distribution, the open-plan layout offers exceptional flexibility and space to expand or customize according to your business needs.

Designed for heavy-duty operations, the property features a 5-ton and 3-ton crane, high roller shutter doors, and an expansive yard for easy truck access and maneuverability. With 800kVA three-phase power, you'll have the energy capacity to support intensive machinery and round-the-clock operations. Strategically located with excellent road access, this is the perfect high-performance