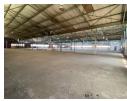

Unlock the ultimate industrial opportunity with this sprawling 13,000m² warehouse set on an enormous 49,900m² site. Ideal for large-scale storage, manufacturing, or distribution, the open-plan layout offers exceptional flexibility and space to expand or customize according to your business needs.

Designed for heavy-duty operations, the property features a 5-ton and 3-ton crane, high roller shutter doors, and an expansive yard for easy truck access and maneuverability. With 800kVA three-phase power, you'll have the energy capacity to support intensive machinery and round-the-clock operations. Strategically located with excellent road access, this is the perfect high-performance