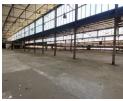

Unlock the ultimate industrial opportunity with this sprawling 13,000m² warehouse set on an enormous 49,900m² site. Ideal for large-scale storage, manufacturing, or distribution, the open-plan layout offers exceptional flexibility and space to expand or customize according to your business needs.

Designed for heavy-duty operations, the property features a 5-ton and 3-ton crane, high roller shutter doors, and an expansive yard for easy truck access and maneuverability. With 800kVA three-phase power, you'll have the energy capacity to support intensive machinery and round-the-clock operations. Strategically located with excellent road access, this is the perfect high-performance