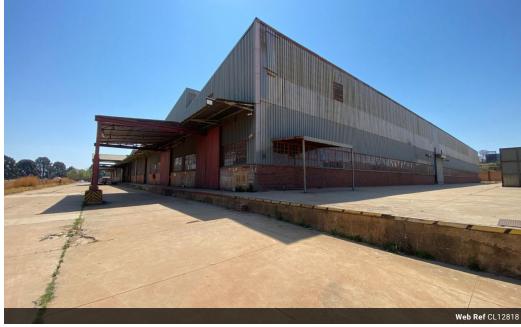

## 010 0354431

Office 40A Eden Meadows Complex 1 Van Riebeeck Avenue Greenstone 1609

R52,500,000

Massive 13,000m<sup>2</sup> Warehouse with Cranes on a 49,900m<sup>2</sup> Stand – Built for Heavy Industry

Unlock the ultimate industrial opportunity with this sprawling 13,000m² warehouse set on an enormous 49,900m² site. Ideal for large-scale storage, manufacturing, or distribution, the open-plan layout offers exceptional flexibility and space to expand or customize according to your business needs.

Designed for heavy-duty operations, the property features a 5-ton and 3-ton crane, high roller shutter doors, and an expansive yard for easy truck access and maneuverability. With 800kVA three-phase power, you'll have the energy capacity to support intensive machinery and round-the-clock operations. Strategically located with excellent road access, this is the perfect high-performance