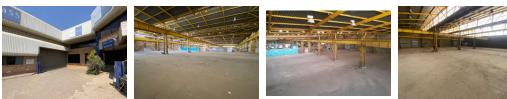

#### High-Capacity Industrial Facility with Cranes & Power to Match

Maximize your operational output with this expansive 8,651m<sup>2</sup> industrial property, tailored for heavy-duty performance. The site offers seamless truck access, multiple roller shutter doors, and two 5-ton cranes—perfect for manufacturing, engineering, or logistics operations. With exceptional ceiling height and a powerful 1,500kVA electrical supply, this facility is built to handle intensive industrial demands with ease.

The property also includes a neat and professional office component, providing a functional space for management and support teams. Located in a secure environment and designed for productivity, this is a rare opportunity for large-scale operations seeking

#### Interior

Floor Loading Cap. Power 3 Phase Power Amps 1 Tn/m<sup>2</sup>

Yes

1500

Sizes Floor Size Land Size Building Height

8,651m² 13,887m² 8m

https://www.newpointproperty.co.za