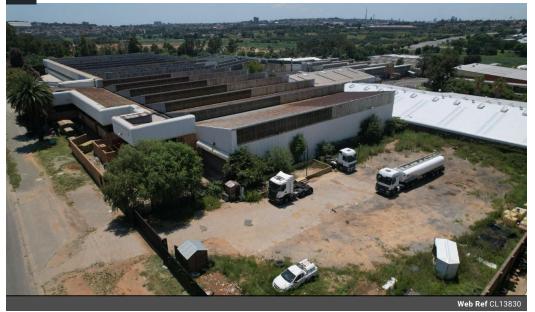

#### High-Capacity Industrial Facility with Cranes & Power to Match

Maximize your operational output with this expansive 8,651m<sup>2</sup> industrial property, tailored for heavy-duty performance. The site offers seamless truck access, multiple roller shutter doors, and two 5-ton cranes—perfect for manufacturing, engineering, or logistics operations. With exceptional ceiling height and a powerful 1,500kVA electrical supply, this facility is built to handle intensive industrial demands with ease.

The property also includes a neat and professional office component, providing a functional space for management and support teams. Located in a secure environment and designed for productivity, this is a rare opportunity for large-scale operations seeking

#### Interior

Floor Loading Cap. Power 3 Phase Power Amps 1 Tn/m<sup>2</sup>

Yes

1500

Sizes Floor Size Land Size Building Height

8,651m² 13,887m² 8m

https://www.newpointproperty.co.za