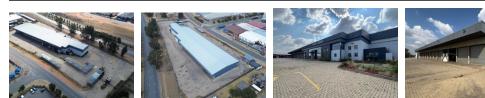

## 4165sqm Warehouse / Workshop For Sale

4,165sqm industrial facility offers a versatile layout ideal for logistics, manufacturing, or distribution operations. Strategically located with prominent exposure on Main Reef Road, the property provides excellent accessibility and visibility.

Total Building Area: 4,165sqm

Workshop: 3,332sqm

A-Grade Offices: 833sqm - modern, air-conditioned, and well-appointed

Spares Department: 1,300sqm over two floors, perfect for inventory and component storage

Stand Size: 12,560sqm – ample yard space for truck maneuvering and parking

Access & Loading:

26 roller shutter doors for efficient loading/unloading

Good truck access with wide driveways and turning space