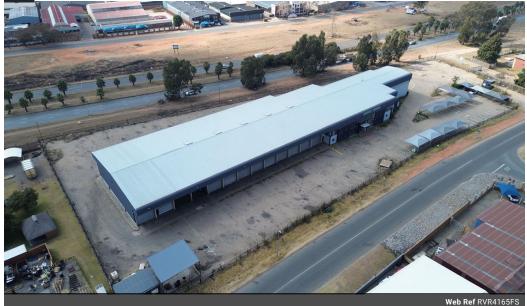

## 4165sqm Warehouse / Workshop For Sale

4,165sqm industrial facility offers a versatile layout ideal for logistics, manufacturing, or distribution operations. Strategically located with prominent exposure on Main Reef Road, the property provides excellent accessibility and visibility.

Total Building Area: 4,165sqm

Workshop: 3,332sqm

A-Grade Offices: 833sqm - modern, air-conditioned, and well-appointed

Spares Department: 1,300sqm over two floors, perfect for inventory and component storage

Stand Size: 12,560sqm – ample yard space for truck maneuvering and parking

Access & Loading:

26 roller shutter doors for efficient loading/unloading

Good truck access with wide driveways and turning space