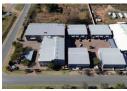

## 5830sqm Investment FOR SALE in Stormill

An exceptional investment opportunity is now available with this expansive 5,830sqm industrial property, comprising a total of 12 units spread across two adjoining erven. The development includes a 10-unit industrial park as well as an additional, separate 2-unit section—offering a diverse tenant mix and steady rental income. The layout allows for flexibility in management and potential sectionalisation, further enhancing the long-term investment value.

This fully tenanted asset delivers an attractive net yield of 11.7% at the asking price, making it an ideal addition to any incomegenerating property portfolio. With solid leases in place and strong demand in the area, this property offers immediate returns and