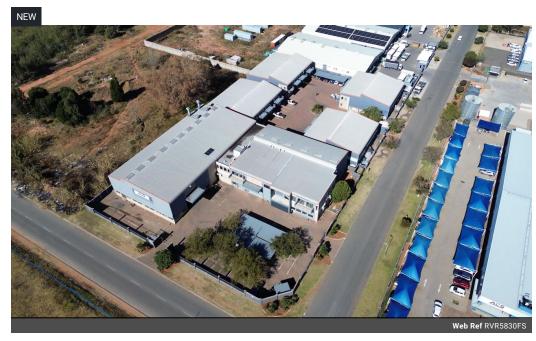

## 5830sqm Investment FOR SALE in Stormill

An exceptional investment opportunity is now available with this expansive 5,830sqm industrial property, comprising a total of 12 units spread across two adjoining erven. The development includes a 10-unit industrial park as well as an additional, separate 2-unit section—offering a diverse tenant mix and steady rental income. The layout allows for flexibility in management and potential sectionalisation, further enhancing the long-term investment value.

This fully tenanted asset delivers an attractive net yield of 11.7% at the asking price, making it an ideal addition to any incomegenerating property portfolio. With solid leases in place and strong demand in the area, this property offers immediate returns and