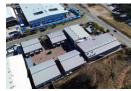

## 5830sqm Investment FOR SALE in Stormill

An exceptional investment opportunity is now available with this expansive 5,830sqm industrial property, comprising a total of 12 units spread across two adjoining erven. The development includes a 10-unit industrial park as well as an additional, separate 2-unit section—offering a diverse tenant mix and steady rental income. The layout allows for flexibility in management and potential sectionalisation, further enhancing the long-term investment value.

This fully tenanted asset delivers an attractive net yield of 11.7% at the asking price, making it an ideal addition to any incomegenerating property portfolio. With solid leases in place and strong demand in the area, this property offers immediate returns and