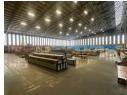

The warehouse comprises 10,000m² of main space and 2,162m² of basement storage, enhanced by 14 roller shutter doors on Bridoon Avenue, two on Slingsby Street, and one double door on Cartwright Street-ensuring smooth logistics and loading. With 650 amps of 3-phase power and a full sprinkler system in place, this powerhouse facility is ideal for large-scale manufacturing,