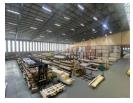

The warehouse comprises 10,000m² of main space and 2,162m² of basement storage, enhanced by 14 roller shutter doors on Bridoon Avenue, two on Slingsby Street, and one double door on Cartwright Street-ensuring smooth logistics and loading. With 650 amps of 3-phase power and a full sprinkler system in place, this powerhouse facility is ideal for large-scale manufacturing,