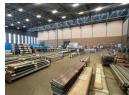

The warehouse comprises 10,000m² of main space and 2,162m² of basement storage, enhanced by 14 roller shutter doors on Bridoon Avenue, two on Slingsby Street, and one double door on Cartwright Street-ensuring smooth logistics and loading. With 650 amps of 3-phase power and a full sprinkler system in place, this powerhouse facility is ideal for large-scale manufacturing,