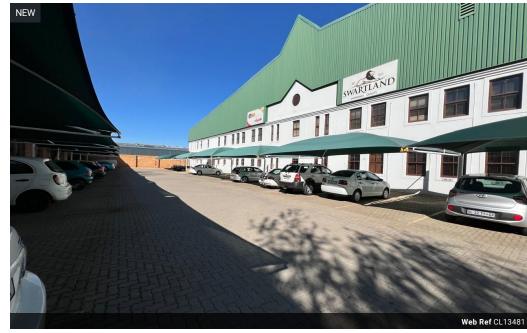

## Massive 14,600m<sup>2</sup> Industrial Facility with 14 Roller Doors in Stormill, Roodepoort

Unlock scale and functionality with this expansive 14,600m² industrial warehouse, perfectly located in the established Stormill industrial node. Featuring 1,319m² of modern office space with air conditioning, kitchens, and ablutions, the property is well-suited for administrative teams and includes ample staff parking for daily convenience.

The warehouse comprises 10,000m² of main space and 2,162m² of basement storage, enhanced by 14 roller shutter doors on Bridoon Avenue, two on Slingsby Street, and one double door on Cartwright Street-ensuring smooth logistics and loading. With 650 amps of 3-phase power and a full sprinkler system in place, this powerhouse facility is ideal for large-scale manufacturing,