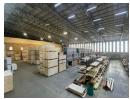

## Massive 14,600m<sup>2</sup> Industrial Facility with 14 Roller Doors in Stormill, Roodepoort

Unlock scale and functionality with this expansive 14,600m² industrial warehouse, perfectly located in the established Stormill industrial node. Featuring 1,319m² of modern office space with air conditioning, kitchens, and ablutions, the property is well-suited for administrative teams and includes ample staff parking for daily convenience.

The warehouse comprises 10,000m² of main space and 2,162m² of basement storage, enhanced by 14 roller shutter doors on Bridoon Avenue, two on Slingsby Street, and one double door on Cartwright Street-ensuring smooth logistics and loading. With 650 amps of 3-phase power and a full sprinkler system in place, this powerhouse facility is ideal for large-scale manufacturing,