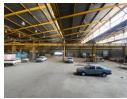

This expansive 8,651m² industrial property is purpose-built for high-performance operations, featuring seamless truck access, multiple roller shutter doors, and two 5-ton overhead cranes for efficient heavy-duty handling. With a massive 1,500kVA power supply and impressive ceiling height, the facility is ideal for large-scale manufacturing, engineering, or logistics operations that demand strength and scalability.

The property also includes a neat, professional office component to support your administrative and management teams, offering a comfortable and functional workspace. Secure and highly functional, this facility presents a rare opportunity for businesses in

## **Features**

Zoning Industrial

Interior

Floor Loading Cap. 1 Tn/m<sup>2</sup> Power 3 Phase Yes 1500 Power Amps

Sizes Floor Size

8,651m<sup>2</sup> Land Size 13,887m<sup>2</sup> **Building Height** 8m