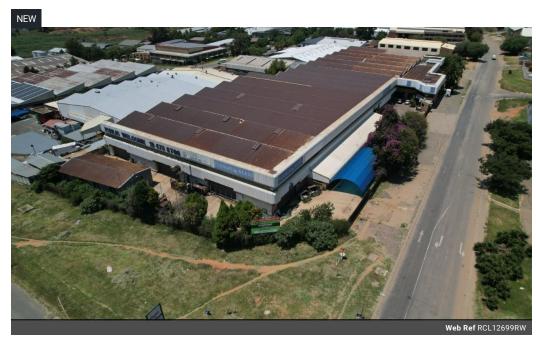

## 010 0354431

Office 40A Eden Meadows Complex 1 Van Riebeeck Avenue Greenstone 1609

R29,500,000

8,651m<sup>2</sup> Power-Packed Industrial Facility with Cranes, Yard & Offices – Built for Heavy-Duty Operatio

This expansive 8,651m² industrial property is purpose-built for high-performance operations, featuring seamless truck access, multiple roller shutter doors, and two 5-ton overhead cranes for efficient heavy-duty handling. With a massive 1,500kVA power supply and impressive ceiling height, the facility is ideal for large-scale manufacturing, engineering, or logistics operations that demand strength and scalability.

The property also includes a neat, professional office component to support your administrative and management teams, offering a comfortable and functional workspace. Secure and highly functional, this facility presents a rare opportunity for businesses in