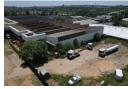

This expansive 8,651m² industrial property is purpose-built for high-performance operations, featuring seamless truck access, multiple roller shutter doors, and two 5-ton overhead cranes for efficient heavy-duty handling. With a massive 1,500kVA power supply and impressive ceiling height, the facility is ideal for large-scale manufacturing, engineering, or logistics operations that demand strength and scalability.

The property also includes a neat, professional office component to support your administrative and management teams, offering a comfortable and functional workspace. Secure and highly functional, this facility presents a rare opportunity for businesses in