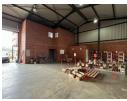

## Immaculate 277m<sup>2</sup> Industrial Unit in Secure Park – Ideal for Small Business Operations

This exceptionally neat 277m² industrial unit offers a clean, professional environment in a secure business park—perfect for companies needing a practical, well-maintained workspace. The unit includes tidy offices with a welcoming reception, well-kept ablutions, and an 8m internal height, allowing for ample storage or operational space. A 4.5m roller shutter door ensures smooth access for vehicles and equipment, while three-phase power supports light manufacturing and other industrial needs.

## **Features**

Zoning Industrial

Interior

Floor Loading Cap. Air Conditioning Power 3 Phase 1 Tn/m² Yes

Yes

**Sizes** Floor Size

Land Size Building Height 277m² 277m² 8m