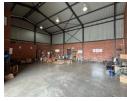

## Immaculate 277m<sup>2</sup> Industrial Unit in Secure Park – Ideal for Small Business Operations

This exceptionally neat 277m² industrial unit offers a clean, professional environment in a secure business park—perfect for companies needing a practical, well-maintained workspace. The unit includes tidy offices with a welcoming reception, well-kept ablutions, and an 8m internal height, allowing for ample storage or operational space. A 4.5m roller shutter door ensures smooth access for vehicles and equipment, while three-phase power supports light manufacturing and other industrial needs.

Set within a secure park, the property offers peace of mind and a strong corporate image. With its balance of functionality and presentation, this unit is an ideal solution for businesses looking to move into a clean, secure, and efficient industrial facility.