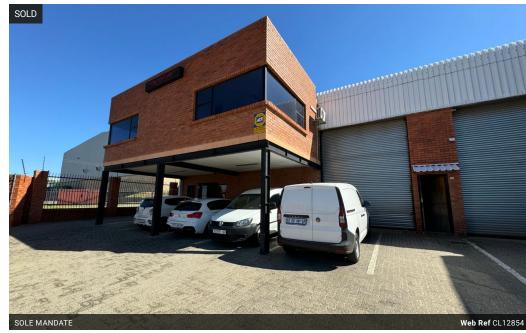

## Immaculate 277m<sup>2</sup> Industrial Unit in Secure Park – Ideal for Small Business Operations

This exceptionally neat 277m² industrial unit offers a clean, professional environment in a secure business park—perfect for companies needing a practical, well-maintained workspace. The unit includes tidy offices with a welcoming reception, well-kept ablutions, and an 8m internal height, allowing for ample storage or operational space. A 4.5m roller shutter door ensures smooth access for vehicles and equipment, while three-phase power supports light manufacturing and other industrial needs.

Set within a secure park, the property offers peace of mind and a strong corporate image. With its balance of functionality and presentation, this unit is an ideal solution for businesses looking to move into a clean, secure, and efficient industrial facility.