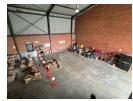

## Immaculate 277m<sup>2</sup> Industrial Unit in Secure Park – Ideal for Small Business Operations

This exceptionally neat 277m² industrial unit offers a clean, professional environment in a secure business park—perfect for companies needing a practical, well-maintained workspace. The unit includes tidy offices with a welcoming reception, well-kept ablutions, and an 8m internal height, allowing for ample storage or operational space. A 4.5m roller shutter door ensures smooth access for vehicles and equipment, while three-phase power supports light manufacturing and other industrial needs.

## **Features**

Zoning Industrial

Interior

Floor Loading Cap. Air Conditioning Power 3 Phase 1 Tn/m² Yes

Yes

**Sizes** Floor Size

Land Size Building Height 277m² 277m² 8m