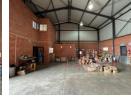

## Immaculate 277m<sup>2</sup> Industrial Unit in Secure Park – Ideal for Small Business Operations

This exceptionally neat 277m² industrial unit offers a clean, professional environment in a secure business park—perfect for companies needing a practical, well-maintained workspace. The unit includes tidy offices with a welcoming reception, well-kept ablutions, and an 8m internal height, allowing for ample storage or operational space. A 4.5m roller shutter door ensures smooth access for vehicles and equipment, while three-phase power supports light manufacturing and other industrial needs.

Set within a secure park, the property offers peace of mind and a strong corporate image. With its balance of functionality and presentation, this unit is an ideal solution for businesses looking to move into a clean, secure, and efficient industrial facility.