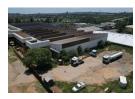

## 8,651m<sup>2</sup> Free-Standing Industrial Facility – Power, Space & Efficiency

This expansive 8,651m² industrial property is built for high-performance operations, offering seamless truck access, multiple roller shutter doors, and two 5-ton cranes for heavy-duty handling. With a powerful 1,500kVA electrical supply and excellent ceiling height, it's ideal for large-scale manufacturing, engineering, or logistics businesses requiring efficiency and flexibility.

Complementing the warehouse is a well-maintained office component, creating a professional workspace for management and administrative teams. Designed to support high-demand industrial processes, this property is a rare opportunity for businesses