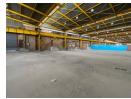

## 8,651m<sup>2</sup> Free-Standing Industrial Facility – Power, Space & Efficiency

This expansive 8,651m² industrial property is built for high-performance operations, offering seamless truck access, multiple roller shutter doors, and two 5-ton cranes for heavy-duty handling. With a powerful 1,500kVA electrical supply and excellent ceiling height, it's ideal for large-scale manufacturing, engineering, or logistics businesses requiring efficiency and flexibility.

Complementing the warehouse is a well-maintained office component, creating a professional workspace for management and administrative teams. Designed to support high-demand industrial processes, this property is a rare opportunity for businesses

## Features

Zoning Industrial

Interior

Floor Loading Cap. Power 3 Phase Power Amps 1 Tn/m² Yes 1500 **Sizes** Floor Size

Land Size Building Height 8,651m<sup>2</sup> 13,887m<sup>2</sup>