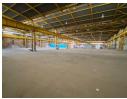

## 8,651m<sup>2</sup> Free-Standing Industrial Facility – Power, Space & Efficiency

This expansive 8,651m² industrial property is built for high-performance operations, offering seamless truck access, multiple roller shutter doors, and two 5-ton cranes for heavy-duty handling. With a powerful 1,500kVA electrical supply and excellent ceiling height, it's ideal for large-scale manufacturing, engineering, or logistics businesses requiring efficiency and flexibility.

## Features

Zoning Industrial

Interior

Floor Loading Cap. Power 3 Phase Power Amps 1 Tn/m² Yes 1500 **Sizes** Floor Size

Land Size Building Height 8,651m<sup>2</sup> 13,887m<sup>2</sup>