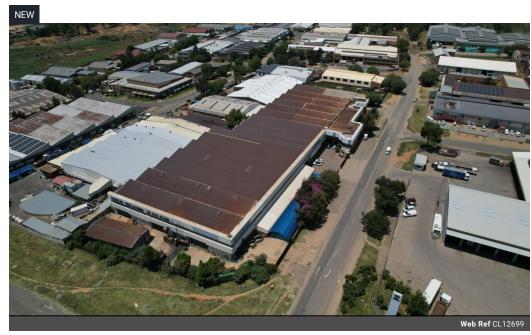

## 8,651m<sup>2</sup> Free-Standing Industrial Facility – Power, Space & Efficiency

This expansive 8,651m² industrial property is built for high-performance operations, offering seamless truck access, multiple roller shutter doors, and two 5-ton cranes for heavy-duty handling. With a powerful 1,500kVA electrical supply and excellent ceiling height, it's ideal for large-scale manufacturing, engineering, or logistics businesses requiring efficiency and flexibility.

Complementing the warehouse is a well-maintained office component, creating a professional workspace for management and administrative teams. Designed to support high-demand industrial processes, this property is a rare opportunity for businesses