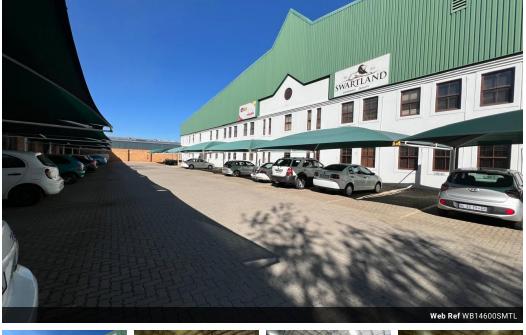

### Expansive Industrial Warehouse in Stormill - Ideal for Large-Scale Operations

Situated in the industrial hub of Stormill, Roodepoort, this 14,600m<sup>2</sup> industrial warehouse is a turnkey solution for large-scale businesses. The property features 1,319m<sup>2</sup> of well-appointed office space, complete with ablutions, kitchens, and air conditioning, providing a comfortable and efficient workspace for your administrative team. Ample parking bays are conveniently available for office staff, ensuring smooth day-to-day operations.

The warehouse boasts 10,000m<sup>2</sup> of main floor space and an additional 2,162m<sup>2</sup> basement area, making it ideal for diverse industrial activities. With 14 roller shutter doors along Bridoon Avenue, two basement-access roller shutter doors on Slingsby Street, and one double roller shutter door on Cartwright Street, the property ensures seamless logistics and accessibility. Equipped