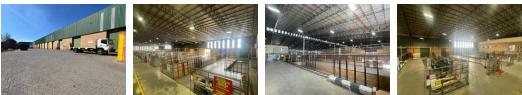

The warehouse boasts 10,000m<sup>2</sup> of main floor space and an additional 2,162m<sup>2</sup> basement area, making it ideal for diverse industrial activities. With 14 roller shutter doors along Bridoon Avenue, two basement-access roller shutter doors on Slingsby Street, and one double roller shutter door on Cartwright Street, the property ensures seamless logistics and accessibility. Equipped