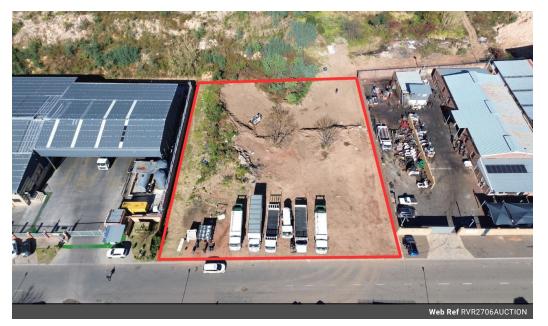

### 2706sqm Industrial Land ON AUCTION

An exceptional opportunity to acquire a strategically positioned, industrial-zoned and fully serviced vacant land parcel, situated in the heart of a thriving industrial precinct.

Offering excellent access to major transport routes, this flat, ready-to-develop site is ideally suited for a wide range of industrial or commercial uses. Its central location ensures high connectivity to nearby logistics hubs, suppliers, and workforce infrastructure.

Whether you're expanding your operations, developing for lease, or investing in high-demand industrial property, this site offers the ideal foundation.

Key Features:

Fully serviced and zoned for industrial use

Centrally located in a well-established industrial area

Excellent vehicle and truck access

Versatile development notential