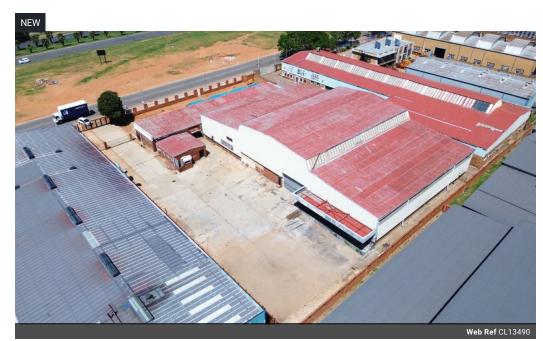

## Spacious Warehouse with Excellent Truck Access and Expansion Potential

This expansive 2,401m² warehouse, set on a generous 4,907m² stand, offers a flexible open-plan layout ideal for storage, manufacturing, or large-scale operations. With impressive height and substantial floor space, the property easily accommodates high stacking or sizable equipment and allows room for future expansion. The facility is equipped with 400 amps of three-phase power, supporting heavy-duty industrial requirements.

Designed with logistics in mind, the property offers exceptional truck access and a large yard that simplifies the movement and loading of large vehicles. This seamless flow helps reduce downtime and boosts operational efficiency, making it the perfect

## **Features**

Zoning Industrial

nterior

Floor Loading Cap. 1 Tn/m² Power 3 Phase Yes Power Amps 400 Sizes

Floor Size Land Size Building Height 2,401m<sup>2</sup> 4,970m<sup>2</sup> 8m