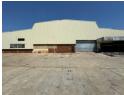

## Spacious Warehouse with Excellent Truck Access and Expansion Potential

This expansive 2,401m² warehouse, set on a generous 4,907m² stand, offers a flexible open-plan layout ideal for storage, manufacturing, or large-scale operations. With impressive height and substantial floor space, the property easily accommodates high stacking or sizable equipment and allows room for future expansion. The facility is equipped with 400 amps of three-phase power, supporting heavy-duty industrial requirements.

Designed with logistics in mind, the property offers exceptional truck access and a large yard that simplifies the movement and loading of large vehicles. This seamless flow helps reduce downtime and boosts operational efficiency, making it the perfect

## **Features**

Zoning Industrial

nterior

Floor Loading Cap. 1 Tn/m² Power 3 Phase Yes Power Amps 400 Sizes

Floor Size Land Size Building Height 2,401m<sup>2</sup> 4,970m<sup>2</sup> 8m