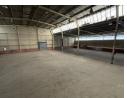

## Spacious Warehouse with Excellent Truck Access and Expansion Potential

This expansive 2,401m² warehouse, set on a generous 4,907m² stand, offers a flexible open-plan layout ideal for storage, manufacturing, or large-scale operations. With impressive height and substantial floor space, the property easily accommodates high stacking or sizable equipment and allows room for future expansion. The facility is equipped with 400 amps of three-phase power, supporting heavy-duty industrial requirements.

Designed with logistics in mind, the property offers exceptional truck access and a large yard that simplifies the movement and loading of large vehicles. This seamless flow helps reduce downtime and boosts operational efficiency, making it the perfect