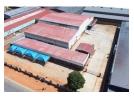

## Spacious Warehouse with Excellent Truck Access and Expansion Potential

This expansive 2,401m² warehouse, set on a generous 4,907m² stand, offers a flexible open-plan layout ideal for storage, manufacturing, or large-scale operations. With impressive height and substantial floor space, the property easily accommodates high stacking or sizable equipment and allows room for future expansion. The facility is equipped with 400 amps of three-phase power, supporting heavy-duty industrial requirements.

Designed with logistics in mind, the property offers exceptional truck access and a large yard that simplifies the movement and loading of large vehicles. This seamless flow helps reduce downtime and boosts operational efficiency, making it the perfect

## **Features**

Zoning Industrial

nterior

Floor Loading Cap. 1 Tn/m² Power 3 Phase Yes Power Amps 400 Sizes

Floor Size Land Size Building Height 2,401m<sup>2</sup> 4,970m<sup>2</sup> 8m