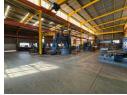

Key features include a 10-ton overhead crane, two 5-ton cranes, and a powerful 1,000 amps of three-phase power—perfect for energy-intensive equipment and high-capacity processes. The space also includes tidy office and ablution areas, offering functionality for both admin and floor staff. This is a rare opportunity to secure a robust, power-ready facility in a sought-after