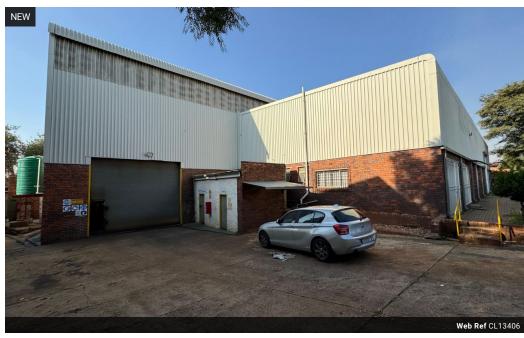

## High-Spec Industrial Facility with Cranes & Heavy Power Supply

Unlock serious operational potential with this freestanding industrial facility, purpose-built for heavy-duty manufacturing, engineering, or fabrication. The property offers excellent internal height, smooth truck access, and a practical layout designed for efficiency across every level of operation.

Key features include a 10-ton overhead crane, two 5-ton cranes, and a powerful 1,000 amps of three-phase power—perfect for energy-intensive equipment and high-capacity processes. The space also includes tidy office and ablution areas, offering functionality for both admin and floor staff. This is a rare opportunity to secure a robust, power-ready facility in a sought-after