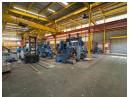

Key features include a 10-ton overhead crane, two 5-ton cranes, and a powerful 1,000 amps of three-phase power—perfect for energy-intensive equipment and high-capacity processes. The space also includes tidy office and ablution areas, offering functionality for both admin and floor staff. This is a rare opportunity to secure a robust, power-ready facility in a sought-after