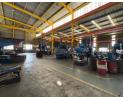

## High-Spec Industrial Facility with Cranes & Heavy Power Supply

Unlock serious operational potential with this freestanding industrial facility, purpose-built for heavy-duty manufacturing, engineering, or fabrication. The property offers excellent internal height, smooth truck access, and a practical layout designed for efficiency across every level of operation.

Key features include a 10-ton overhead crane, two 5-ton cranes, and a powerful 1,000 amps of three-phase power—perfect for energy-intensive equipment and high-capacity processes. The space also includes tidy office and ablution areas, offering functionality for both admin and floor staff. This is a rare opportunity to secure a robust, power-ready facility in a sought-after