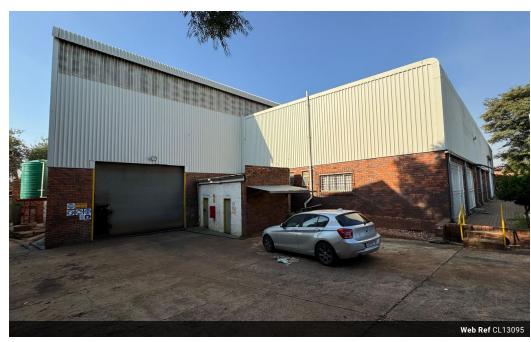

## 2300sqm Warehouse FOR SALE in Robertville

High-Powered Freestanding Industrial Facility with Crane Infrastructure

This standalone industrial building offers excellent functionality for heavy-duty operations. With good internal height and easy truck access, it's well-suited for a range of industrial uses.

Key features include:

1 x 10-ton overhead crane

2 x 5-ton overhead cranes

1,000 amps of three-phase power

Spacious interior with good clearance

Tidy office and ablution facilities

A rare opportunity to secure a high-spec, power-ready facility in a practical layout ideal for manufacturing, engineering, or similar