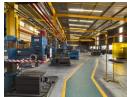

## 2300sqm Warehouse FOR SALE in Robertville

High-Powered Freestanding Industrial Facility with Crane Infrastructure

This standalone industrial building offers excellent functionality for heavy-duty operations. With good internal height and easy truck access, it's well-suited for a range of industrial uses.

Key features include:

1 x 10-ton overhead crane

2 x 5-ton overhead cranes

1,000 amps of three-phase power

Spacious interior with good clearance

Tidy office and ablution facilities

A rare opportunity to secure a high-spec, power-ready facility in a practical layout ideal for manufacturing, engineering, or similar