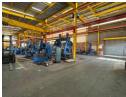

## 2300sqm Warehouse FOR SALE in Robertville

High-Powered Freestanding Industrial Facility with Crane Infrastructure

This standalone industrial building offers excellent functionality for heavy-duty operations. With good internal height and easy truck access, it's well-suited for a range of industrial uses.

Key features include:

1 x 10-ton overhead crane

2 x 5-ton overhead cranes

1,000 amps of three-phase power

Spacious interior with good clearance

Tidy office and ablution facilities

A rare opportunity to secure a high-spec, power-ready facility in a practical layout ideal for manufacturing, engineering, or similar