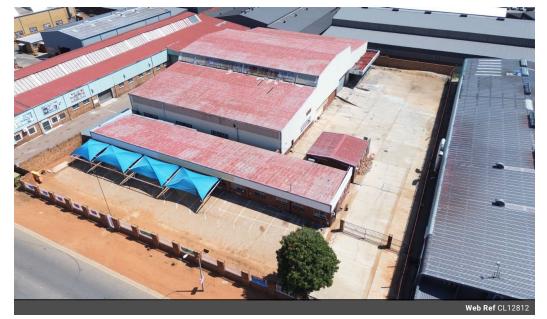

### Versatile 2,401m<sup>2</sup> Warehouse with Excellent Truck Access and Power Supply

Unlock the potential of this spacious 2,401m<sup>2</sup> warehouse, set on a generous 4,907m<sup>2</sup> stand. It offers an open-plan layout ideal for a range of industrial or commercial applications. With impressive internal height and robust 400 amps of three-phase power, the facility is well-suited for high-volume storage, manufacturing, or equipment-heavy operations.

The property's design prioritizes logistics, featuring excellent truck access and ample yard space for easy vehicle maneuvering and loading. Whether you're scaling up your operations or seeking a strategically located hub, this warehouse offers the functionality

### Features

Zoning Industrial

Interior Floor Loading Cap. Power 3 Phase Power Amps Sizes Floor Size Land Size Building Height

1 Tn/m<sup>2</sup>

Yes

400

2,401m² 4,970m² 8m

https://www.newpointproperty.co.za