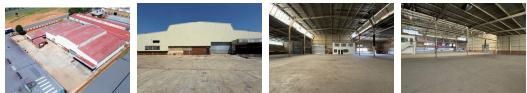

### Versatile 2,401m<sup>2</sup> Warehouse with Excellent Truck Access and Power Supply

Unlock the potential of this spacious 2,401m<sup>2</sup> warehouse, set on a generous 4,907m<sup>2</sup> stand. It offers an open-plan layout ideal for a range of industrial or commercial applications. With impressive internal height and robust 400 amps of three-phase power, the facility is well-suited for high-volume storage, manufacturing, or equipment-heavy operations.

The property's design prioritizes logistics, featuring excellent truck access and ample yard space for easy vehicle maneuvering and loading. Whether you're scaling up your operations or seeking a strategically located hub, this warehouse offers the functionality

### Features

Zoning Industrial

Interior Floor Loading Cap. Power 3 Phase Power Amps Sizes Floor Size Land Size Building Height

1 Tn/m<sup>2</sup>

Yes

400

2,401m² 4,970m² 8m

https://www.newpointproperty.co.za