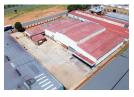

## Spacious 2,401m<sup>2</sup> Warehouse with Excellent Access and Expansion Potential

This expansive 2,401m² warehouse, situated on a 4,907m² stand, offers a versatile and open layout perfect for a variety of industrial and commercial uses. With impressive height and ample space for storage, operations, and potential future expansion, this property ensures flexibility for stacking or accommodating larger equipment. Equipped with 400 amps of three-phase power, it provides the electrical capacity needed for demanding operations.

Boasting exceptional truck access, the property enables smooth logistics for deliveries and dispatches, while the large stand allows for easy maneuvering of trucks and large vehicles. This design minimizes downtime and maximizes operational efficiency,

## **Features**

Zoning Industrial

nterior

Floor Loading Cap. Power 3 Phase Power Amps 1 Tn/m² Yes Sizes

Floor Size Land Size Building Height 2,401m<sup>2</sup> 4,970m<sup>2</sup> 8m