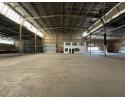

## Spacious 2,401m<sup>2</sup> Warehouse with Excellent Access and Expansion Potential

This expansive 2,401m² warehouse, situated on a 4,907m² stand, offers a versatile and open layout perfect for a variety of industrial and commercial uses. With impressive height and ample space for storage, operations, and potential future expansion, this property ensures flexibility for stacking or accommodating larger equipment. Equipped with 400 amps of three-phase power, it provides the electrical capacity needed for demanding operations.

Boasting exceptional truck access, the property enables smooth logistics for deliveries and dispatches, while the large stand allows for easy maneuvering of trucks and large vehicles. This design minimizes downtime and maximizes operational efficiency,