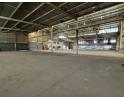

## Spacious 2,401m<sup>2</sup> Warehouse with Excellent Access and Expansion Potential

This expansive 2,401m² warehouse, situated on a 4,907m² stand, offers a versatile and open layout perfect for a variety of industrial and commercial uses. With impressive height and ample space for storage, operations, and potential future expansion, this property ensures flexibility for stacking or accommodating larger equipment. Equipped with 400 amps of three-phase power, it provides the electrical capacity needed for demanding operations.

Boasting exceptional truck access, the property enables smooth logistics for deliveries and dispatches, while the large stand allows for easy maneuvering of trucks and large vehicles. This design minimizes downtime and maximizes operational efficiency,