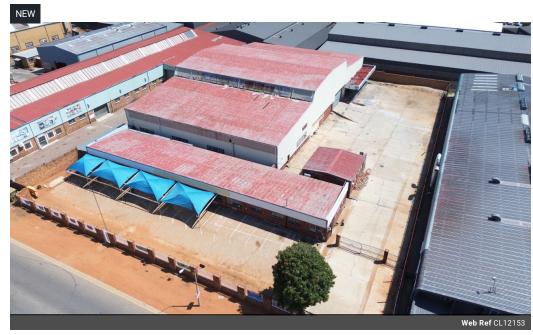

## Spacious 2,401m<sup>2</sup> Warehouse with Excellent Access and Expansion Potential

This expansive 2,401m² warehouse, situated on a 4,907m² stand, offers a versatile and open layout perfect for a variety of industrial and commercial uses. With impressive height and ample space for storage, operations, and potential future expansion, this property ensures flexibility for stacking or accommodating larger equipment. Equipped with 400 amps of three-phase power, it provides the electrical capacity needed for demanding operations.

Boasting exceptional truck access, the property enables smooth logistics for deliveries and dispatches, while the large stand allows for easy maneuvering of trucks and large vehicles. This design minimizes downtime and maximizes operational efficiency,

## **Features**

Zoning Industrial

nterior

Floor Loading Cap. Power 3 Phase Power Amps 1 Tn/m² Yes Sizes

Floor Size Land Size Building Height 2,401m<sup>2</sup> 4,970m<sup>2</sup> 8m