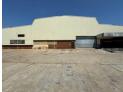

## Spacious 2,401m<sup>2</sup> Warehouse with Excellent Access and Expansion Potential

This expansive 2,401m² warehouse, situated on a 4,907m² stand, offers a versatile and open layout perfect for a variety of industrial and commercial uses. With impressive height and ample space for storage, operations, and potential future expansion, this property ensures flexibility for stacking or accommodating larger equipment. Equipped with 400 amps of three-phase power, it provides the electrical capacity needed for demanding operations.

Boasting exceptional truck access, the property enables smooth logistics for deliveries and dispatches, while the large stand allows for easy maneuvering of trucks and large vehicles. This design minimizes downtime and maximizes operational efficiency,

## **Features**

Zoning Industrial

nterior

Floor Loading Cap. Power 3 Phase Power Amps 1 Tn/m² Yes Sizes

Floor Size Land Size Building Height 2,401m<sup>2</sup> 4,970m<sup>2</sup> 8m