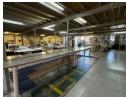

## 800sqm Freestanding Warehouse FOR SALE in Robertville

800sqm free-standing warehouse is now available for sale, offering a clean and well-maintained space with excellent access for seamless operations. The warehouse features a practical mezzanine level equipped with a 2-ton lift, providing efficient vertical storage and handling capabilities. With high-clearance ceilings and expansive floor space, it's an ideal property for businesses seeking flexible storage or industrial use.

In addition to the warehouse, the property includes a well-appointed office space and well-maintained ablution facilities, ensuring a comfortable working environment for staff and visitors. Located in a prime area with easy access to major roads, this property presents a fantastic opportunity for businesses looking to own a versatile and accessible industrial facility. Don't miss the chance