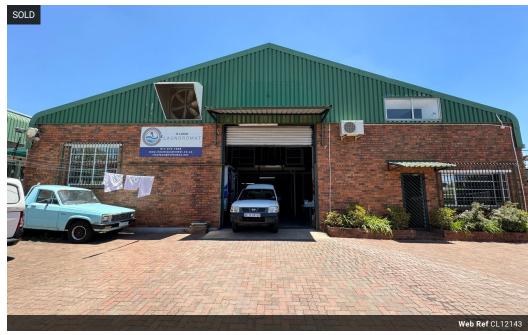

## 800sqm Freestanding Warehouse FOR SALE in Robertville

800sqm free-standing warehouse is now available for sale, offering a clean and well-maintained space with excellent access for seamless operations. The warehouse features a practical mezzanine level equipped with a 2-ton lift, providing efficient vertical storage and handling capabilities. With high-clearance ceilings and expansive floor space, it's an ideal property for businesses seeking flexible storage or industrial use.

In addition to the warehouse, the property includes a well-appointed office space and well-maintained ablution facilities, ensuring a comfortable working environment for staff and visitors. Located in a prime area with easy access to major roads, this property presents a fantastic opportunity for businesses looking to own a versatile and accessible industrial facility. Don't miss the chance