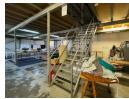

## 800sqm Freestanding Warehouse FOR SALE in Robertville

800sqm free-standing warehouse is now available for sale, offering a clean and well-maintained space with excellent access for seamless operations. The warehouse features a practical mezzanine level equipped with a 2-ton lift, providing efficient vertical storage and handling capabilities. With high-clearance ceilings and expansive floor space, it's an ideal property for businesses seeking flexible storage or industrial use.