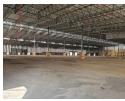

# Flagship 20,500m<sup>2</sup> Distribution Warehouse in Mostyn Park - Power, Scale & Efficiency

Set on an expansive 42,000m² stand in the prime industrial zone of Mostyn Park, this premium facility offers 20,500m² of high-performance warehouse space and 2,000m² of modern office space—designed for seamless operations and executive comfort. Multiple high-access roller shutter doors, loading bays, and a full sprinkler system ensure logistics run like clockwork.

With 1,200 amps of three-phase power, excellent security, staff amenities, and easy access to major transport routes, this property is ideal for large-scale distributors, logistics operators, or manufacturers. Purchase options available-get in touch to secure this