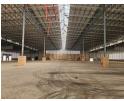

# Flagship 20,500m<sup>2</sup> Distribution Warehouse in Mostyn Park - Power, Scale & Efficiency

Set on an expansive 42,000m² stand in the prime industrial zone of Mostyn Park, this premium facility offers 20,500m² of high-performance warehouse space and 2,000m² of modern office space—designed for seamless operations and executive comfort. Multiple high-access roller shutter doors, loading bays, and a full sprinkler system ensure logistics run like clockwork.

With 1,200 amps of three-phase power, excellent security, staff amenities, and easy access to major transport routes, this property is ideal for large-scale distributors, logistics operators, or manufacturers. Purchase options available-get in touch to secure this