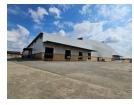

# Flagship 20,500m<sup>2</sup> Distribution Warehouse in Mostyn Park - Power, Scale & Efficiency

Set on an expansive 42,000m² stand in the prime industrial zone of Mostyn Park, this premium facility offers 20,500m² of high-performance warehouse space and 2,000m² of modern office space—designed for seamless operations and executive comfort. Multiple high-access roller shutter doors, loading bays, and a full sprinkler system ensure logistics run like clockwork.

With 1,200 amps of three-phase power, excellent security, staff amenities, and easy access to major transport routes, this property is ideal for large-scale distributors, logistics operators, or manufacturers. Purchase options available-get in touch to secure this