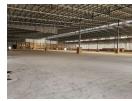

# Flagship 20,500m<sup>2</sup> Distribution Warehouse in Mostyn Park - Power, Scale & Efficiency

Set on an expansive 42,000m² stand in the prime industrial zone of Mostyn Park, this premium facility offers 20,500m² of high-performance warehouse space and 2,000m² of modern office space—designed for seamless operations and executive comfort. Multiple high-access roller shutter doors, loading bays, and a full sprinkler system ensure logistics run like clockwork.

With 1,200 amps of three-phase power, excellent security, staff amenities, and easy access to major transport routes, this property is ideal for large-scale distributors, logistics operators, or manufacturers. Purchase options available-get in touch to secure this