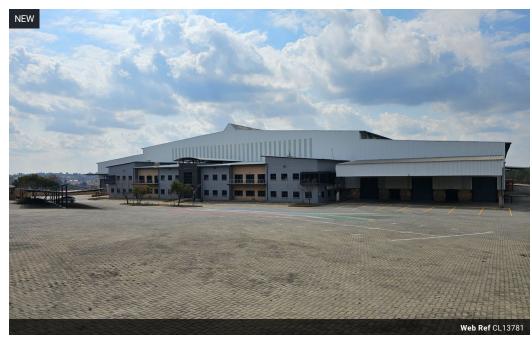

# Flagship 20,500m<sup>2</sup> Distribution Warehouse in Mostyn Park - Power, Scale & Efficiency

Set on an expansive 42,000m² stand in the prime industrial zone of Mostyn Park, this premium facility offers 20,500m² of high-performance warehouse space and 2,000m² of modern office space—designed for seamless operations and executive comfort. Multiple high-access roller shutter doors, loading bays, and a full sprinkler system ensure logistics run like clockwork.

With 1,200 amps of three-phase power, excellent security, staff amenities, and easy access to major transport routes, this property is ideal for large-scale distributors, logistics operators, or manufacturers. Purchase options available-get in touch to secure this