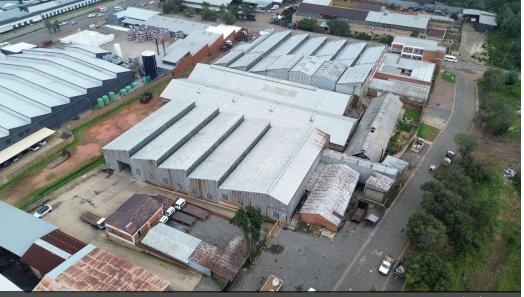

### 🚖 0 🛛 🚑 0

High-Power Industrial Facility with Multiple Cranes – Perfect for Manufacturing & Heavy Logistics

Elevate your business with this premium industrial property, purpose-built for large-scale manufacturing, fabrication, and logistics. The spacious open-plan warehouse features multiple 3- and 5-ton cranes, excellent height throughout, and a layout designed for efficient, heavy-duty operations.

Equipped with a powerful 2500kVA three-phase power supply, this facility easily handles energy-intensive machinery and continuous workflows. The property also offers a comfortable office section and staff ablutions, creating a balanced space for

8,000m² 11,144m² 6m

https://www.newpointproperty.co.za