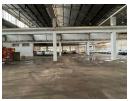

## Heavy-Duty Industrial Facility with Cranes & 2500kVA Power - Built for Performance

Take your operations to the next level with this powerhouse industrial facility, purpose-built for manufacturing, fabrication, and large-scale logistics. Boasting multiple 3- and 5-ton cranes, an expansive open-plan warehouse, and impressive height throughout, this space is designed to streamline workflow and maximize productivity for heavy-duty industrial applications.

With an exceptional 2500kVA three-phase power supply, the property easily supports energy-intensive equipment and continuous operations. A well-appointed office section provides a functional environment for administrative tasks, while staff ablutions ensure comfort and convenience. Combining robust infrastructure with a flexible layout, this facility is the ultimate solution for businesses