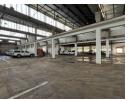

## Heavy-Duty Industrial Facility with Cranes & 2500kVA Power - Built for Performance

Take your operations to the next level with this powerhouse industrial facility, purpose-built for manufacturing, fabrication, and large-scale logistics. Boasting multiple 3- and 5-ton cranes, an expansive open-plan warehouse, and impressive height throughout, this space is designed to streamline workflow and maximize productivity for heavy-duty industrial applications.

With an exceptional 2500kVA three-phase power supply, the property easily supports energy-intensive equipment and continuous operations. A well-appointed office section provides a functional environment for administrative tasks, while staff ablutions ensure comfort and convenience. Combining robust infrastructure with a flexible layout, this facility is the ultimate solution for businesses