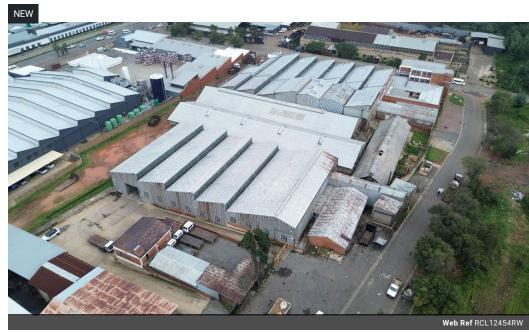

## Heavy-Duty Industrial Facility with Cranes & 2500kVA Power - Built for Performance

Take your operations to the next level with this powerhouse industrial facility, purpose-built for manufacturing, fabrication, and large-scale logistics. Boasting multiple 3- and 5-ton cranes, an expansive open-plan warehouse, and impressive height throughout, this space is designed to streamline workflow and maximize productivity for heavy-duty industrial applications.

With an exceptional 2500kVA three-phase power supply, the property easily supports energy-intensive equipment and continuous operations. A well-appointed office section provides a functional environment for administrative tasks, while staff ablutions ensure comfort and convenience. Combining robust infrastructure with a flexible layout, this facility is the ultimate solution for businesses

## **Features**

Zoning Industrial

Interior
Floor Loading Cap.
Power 3 Phase
Power Amps

1 Tn/m² Yes 2500 **Exterior** Security

Yes

Sizes

Floor Size Land Size Building Height 8,000m<sup>2</sup> 11,144m<sup>2</sup> 6m