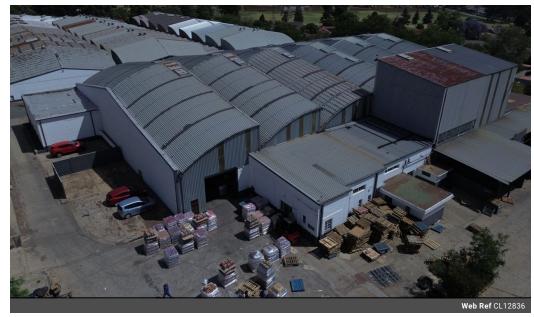

## 1,721m² Warehouse To Let in Secure Industrial Park – Ideal for Logistics & Manufacturing

This 1,721m² warehouse is situated in a secure industrial park with 24-hour access control. It offers an efficient and streamlined layout suited for storage, manufacturing, or distribution. The space features excellent height to the eaves and a large roller shutter door, allowing for smooth access and maneuverability for trucks and delivery vehicles.

The park is designed with business efficiency in mind, providing strong infrastructure, wide internal roads, and seamless flow for logistics. Equipped with three-phase power, the warehouse can easily support high-energy operations and heavy machinery.