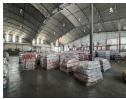

## 1,721m² Warehouse To Let in Secure Industrial Park – Ideal for Logistics & Manufacturing

This 1,721m² warehouse is situated in a secure industrial park with 24-hour access control. It offers an efficient and streamlined layout suited for storage, manufacturing, or distribution. The space features excellent height to the eaves and a large roller shutter door, allowing for smooth access and maneuverability for trucks and delivery vehicles.

The park is designed with business efficiency in mind, providing strong infrastructure, wide internal roads, and seamless flow for logistics. Equipped with three-phase power, the warehouse can easily support high-energy operations and heavy machinery.