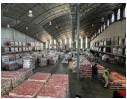

## 1,721m² Warehouse To Let in Secure Industrial Park – Ideal for Logistics & Manufacturing

This 1,721m² warehouse is situated in a secure industrial park with 24-hour access control. It offers an efficient and streamlined layout suited for storage, manufacturing, or distribution. The space features excellent height to the eaves and a large roller shutter door, allowing for smooth access and maneuverability for trucks and delivery vehicles.

The park is designed with business efficiency in mind, providing strong infrastructure, wide internal roads, and seamless flow for logistics. Equipped with three-phase power, the warehouse can easily support high-energy operations and heavy machinery.