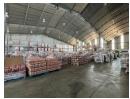

## 1,721m² Warehouse To Let in Secure Industrial Park – Ideal for Logistics & Manufacturing

This 1,721m² warehouse is situated in a secure industrial park with 24-hour access control. It offers an efficient and streamlined layout suited for storage, manufacturing, or distribution. The space features excellent height to the eaves and a large roller shutter door, allowing for smooth access and maneuverability for trucks and delivery vehicles.

The park is designed with business efficiency in mind, providing strong infrastructure, wide internal roads, and seamless flow for logistics. Equipped with three-phase power, the warehouse can easily support high-energy operations and heavy machinery.