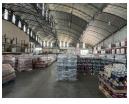

## 1,721m² Warehouse To Let in Secure Industrial Park – Ideal for Logistics & Manufacturing

This 1,721m² warehouse is situated in a secure industrial park with 24-hour access control. It offers an efficient and streamlined layout suited for storage, manufacturing, or distribution. The space features excellent height to the eaves and a large roller shutter door, allowing for smooth access and maneuverability for trucks and delivery vehicles.

The park is designed with business efficiency in mind, providing strong infrastructure, wide internal roads, and seamless flow for logistics. Equipped with three-phase power, the warehouse can easily support high-energy operations and heavy machinery.