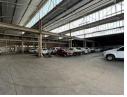

## Heavy-Duty Industrial Facility with Cranes & High Power Supply

Unlock the full potential of your business with this expansive industrial facility, perfectly equipped for manufacturing, fabrication, and logistics. Featuring multiple 3- and 5-ton cranes, an open warehouse layout, and exceptional height, this space ensures seamless workflow and operational efficiency. Whether you require heavy lifting capabilities or a versatile setup for large-scale production, this property is built to accommodate your needs.

Powered by a massive 2500kVA three-phase power supply, the facility is ideal for high-energy operations and heavy machinery. A well-maintained office component provides a professional workspace, while staff ablutions ensure day-to-day convenience. With