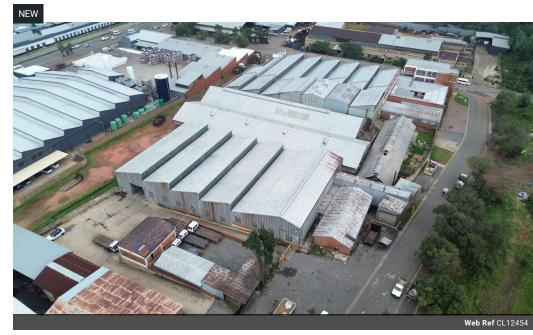

## Heavy-Duty Industrial Facility with Cranes & High Power Supply

Unlock the full potential of your business with this expansive industrial facility, perfectly equipped for manufacturing, fabrication, and logistics. Featuring multiple 3- and 5-ton cranes, an open warehouse layout, and exceptional height, this space ensures seamless workflow and operational efficiency. Whether you require heavy lifting capabilities or a versatile setup for large-scale production, this property is built to accommodate your needs.

Powered by a massive 2500kVA three-phase power supply, the facility is ideal for high-energy operations and heavy machinery. A well-maintained office component provides a professional workspace, while staff ablutions ensure day-to-day convenience. With

## **Features**

Zoning Industrial

Floor Loading Cap.
Power 3 Phase
Power Amps

1 Tn/m² Yes 2500 **Exterior** Security

Yes

**Sizes** Floor Size

Land Size Building Height 8,000m² 11,144m² 6m